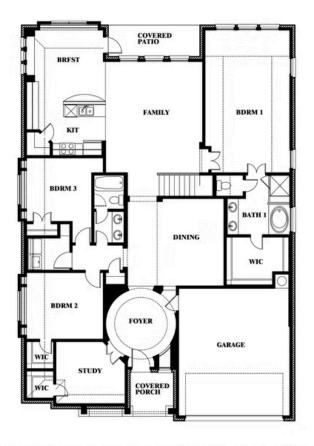

## **Carolina IV**

CLASSIC SERIES

**WEST CROSSING** 

809 TWIN PINE COURT, ANNA, TX 75409

**HOMES FROM** 

\$520,990

3,280 SOUARE FEET

4 BEDROOMS 3.0 BATHROOMS

2

CAR GARAGE

Carolina IV

### Carolina IV

This brochure is for general informational purposes and is to be used as a guide only. Changes may be made during the development process and floorplans, dimensions, fixtures, fittings, finishes and specifications are subject to change without notice. Window placement, balcony configuration, wardrobe sizes and living areas may vary slightly within each plan type. EQUAL HOUSING OPPORTUNITY