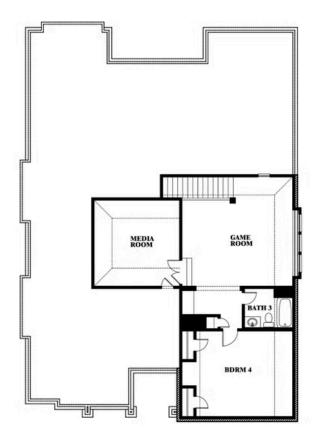

## **Carolina IV**

CLASSIC SERIES

**WEST CROSSING** 

809 TWIN PINE COURT, ANNA, TX 75409

**HOMES FROM** 

\$520,990

3,280 SOUARE FEET

4 BEDROOMS 3.0 BATHROOMS

2

CAR GARAGE

Carolina IV

### Carolina IV

This brochure is for general informational purposes and is to be used as a guide only. Changes may be made during the development process and floorplans, dimensions, fixtures, fittings, finishes and specifications are subject to change without notice. Window placement, balcony configuration, wardrobe sizes and living areas may vary slightly within each plan type. EQUAL HOUSING OPPORTUNITY