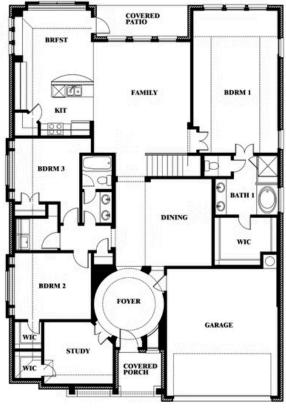

**CLASSIC SERIES** 

WEST CROSSING

809 TWIN PINE COURT, ANNA, TX 75409

COMMUNITY SALES MANAGER

Paul Gage CELL: (682) 410-2678 SALES OFFICE: (972) 924-8368

HOMES FROM \$511,990

3,06743.02SQUARE FEETBEDROOMSBATHROOMSCAR GARAGE

## **Carolina III**

Paul Gage CELL: (682) 410-2678 SALES OFFICE: (972) 924-8368

WEST CROSSING 809 TWIN PINE COURT, ANNA, TX 75409

Carolina III