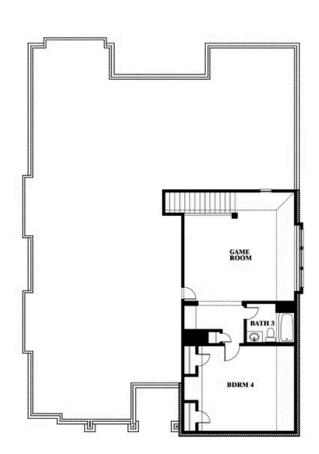

**CLASSIC SERIES** 

WEST CROSSING

809 TWIN PINE COURT, ANNA, TX 75409

COMMUNITY SALES MANAGER

Paul Gage CELL: (682) 410-2678 SALES OFFICE: (972) 924-8368

HOMES FROM \$511,990

3,06743.02SQUARE FEETBEDROOMSBATHROOMSCAR GARAGE

## **Carolina III**

Paul Gage CELL: (682) 410-2678 SALES OFFICE: (972) 924-8368

WEST CROSSING 809 TWIN PINE COURT, ANNA, TX 75409

Carolina III