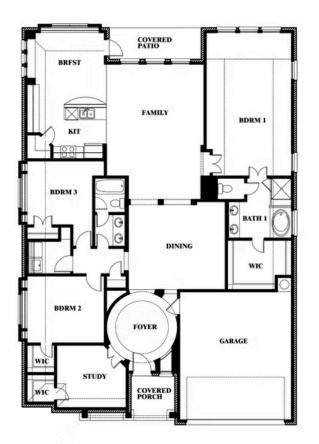

**CLASSIC SERIES** 

WEST CROSSING 809 TWIN PINE COURT, ANNA, TX 75409

COMMUNITY SALES MANAGER

Paul Gage CELL: (682) 410-2678 SALES OFFICE: (972) 924-8368

номез from \$461,990

2,313 3 SQUARE FEET BEDROOMS

**2.0** BATHROOMS **2** CAR GARAGE

## Carolina

COMMUNITY SALES MANAGER

Paul Gage CELL: (682) 410-2678 SALES OFFICE: (972) 924-8368

WEST CROSSING 809 TWIN PINE COURT, ANNA, TX 75409

## Carolina

This brochure is for general informational purposes and is to be used as a guide only. Changes may be made during the development process and floorplans, dimensions, fixtures, fittings, finishes and specifications are subject to change without notice. Window placement, balcony configuration, wardrobe sizes and living areas may vary slightly within each plan type. EQUAL HOUSING OPPORTUNITY