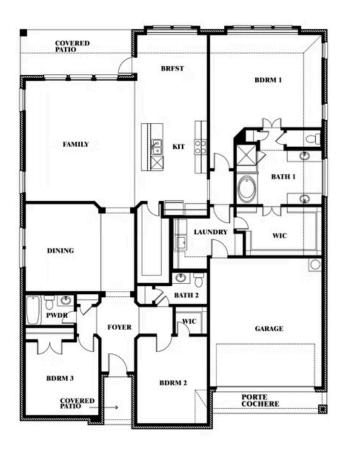

## **Caraway**

CLASSIC SERIES

**WEST CROSSING** 

809 TWIN PINE COURT, ANNA, TX 75409

**HOMES FROM** 

\$481,990

**2,519** SOUARE FEET

BEDROOMS

2.5
BATHROOMS

2

CAR GARAGE

Caraway