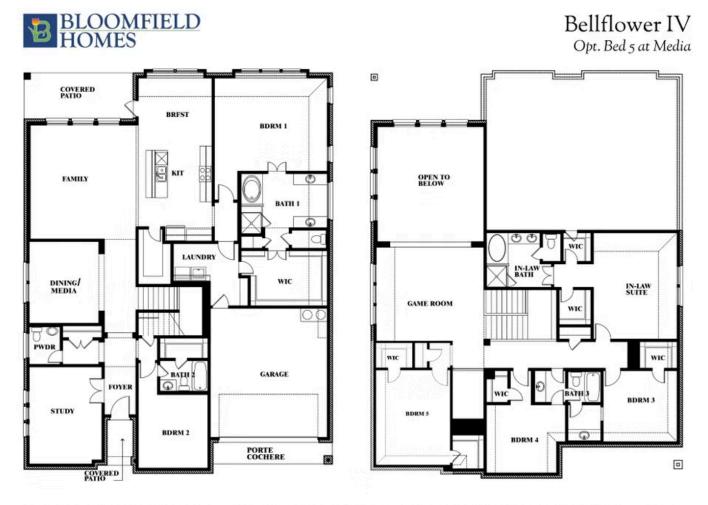

# **Bellflower IV**

Paul Gage CELL: (682) 410-2678 SALES OFFICE: (972) 924-8368

WEST CROSSING 809 TWIN PINE COURT, ANNA, TX 75409

BLOOMFIELD HOMES Bellflower IV 0 COVERED PATIO BREST BDRM 1 кп FAMILY OPEN TO BELOW BATH 1 vic LAUNDRY IN-LA BATH WIC DINING IN-LAW SUITE GAME ROOM PWDR WIG BATH 2 GARAGE QL FOYE BDRM 3 MEDIA ROOM STUDY BDRM 2 G BDRM 4 PORTE COCHERE COVERED PATIO \_\_\_\_

### **Bellflower IV**

VEST CR

COMMUNITY SALES MANAGER

Paul Gage CELL: (682) 410-2678 SALES OFFICE: (972) 924-8368

WEST CROSSING 809 TWIN PINE COURT, ANNA, TX 75409

This brochure is for general informational purposes and is to be used as a guide only. Changes may be made during the development process and floorplans, dimensions, fixtures, fittings, finishes and specifications are subject to change without notice. Window placement, balcony configuration, wardrobe sizes and living areas may vary slightly within each plan type. EQUAL HOUSING OPPORTUNITY