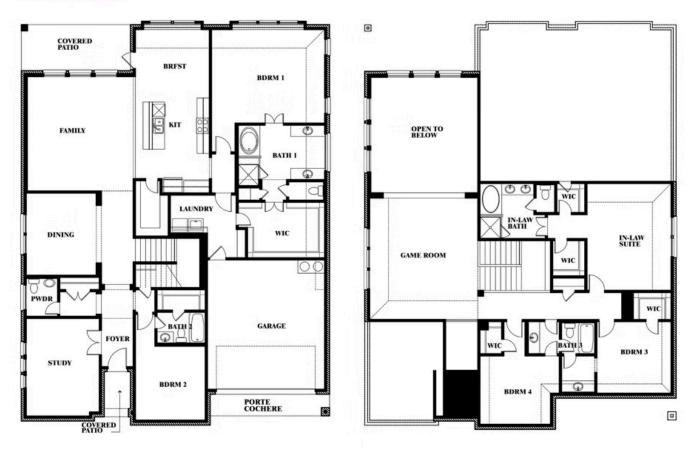

#### **COMMUNITY SALES MANAGER**

Paul Gage

CELL: (682) 410-2678 SALES OFFICE: (972) 924-8368

# **Bellflower III**

CLASSIC SERIES

**WEST CROSSING** 

809 TWIN PINE COURT, ANNA, TX 75409

**HOMES FROM** 

\$603,990

**3,979** SOUARE FEET

**5**BEDROOMS

4.5
BATHROOMS

2

CAR GARAGE















#### **COMMUNITY SALES MANAGER**

Paul Gage

CELL: (682) 410-2678 SALES OFFICE: (972) 924-8368

#### **WEST CROSSING**

809 TWIN PINE COURT, ANNA, TX 75409

## **Bellflower III**

**BELLFLOWER III FLOOR PLAN** 



### Bellflower III



This brochure is for general informational purposes and is to be used as a guide only. Changes may be made during the development process and floorplans, dimensions, fixtures, fittings, finishes and specifications are subject to change without notice. Window placement, balcony configuration, wardrobe sizes and living areas may vary slightly within each plan type. EQUAL HOUSING OPPORTUNITY