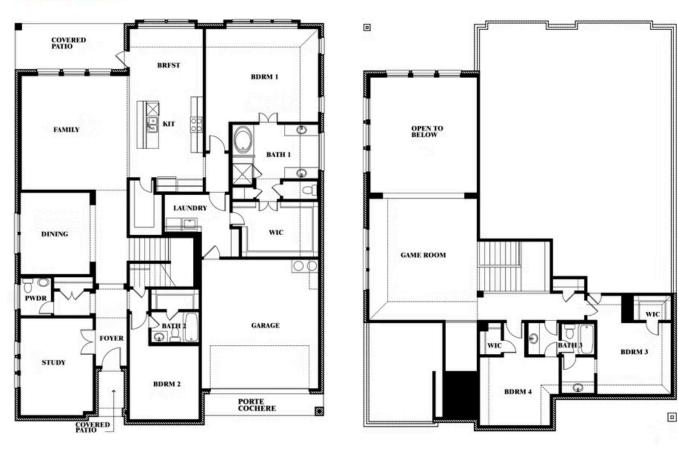

### **Bellflower WEST CROSSING**

809 TWIN PINE COURT, ANNA, TX 75409

**BELLFLOWER FLOOR PLAN** 