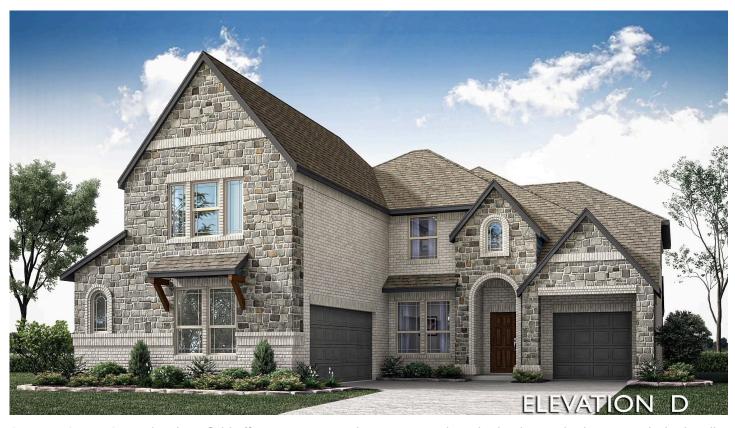

## 214 Cienna Court

ALVARADO, TX 76009
SUNSET RIDGE
SPRING CRESS II FLOOR PLAN

PRICED AT \$554,527 \$515,000

3480 SOUARE FEET

**5** BEDROOMS 4.0 BATHROOMS

2.5
CAR GARAGE

Stunning Spring Cress II by Bloomfield offers open-concept living space with vaulted ceilings, 5 bedrooms, and 4 baths, all on an oversized cul-de-sac lot with a J-swing driveway. This 2-story home includes a 2-car garage and a separate mini garage for added storage. Inside, extensive wood flooring and a soaring 18' Tile-to-Ceiling Fireplace bring warmth and elegance to the Family Room. Deluxe Kitchen, perfect for entertaining, boasts custom cabinetry, built-in stainless steel appliances, and upgraded granite and quartz countertops. Impressive stone and brick elevation, now enhanced with upgraded buff mortar, pairs beautifully with a custom 8' front door and stone-edged flower beds. Outdoor living is a breeze with a gas stub for grilling on a Covered Patio, and uplights add an extra touch of sophistication. Enjoy the luxury of a downstairs Primary Suite and guest-friendly secondary bedroom with its own bath, while upstairs provides ample space with a Game Room, Media Room, and 3 more bedrooms, all with walk-in closets. Visit Bloomfield at Sunset Ridge!