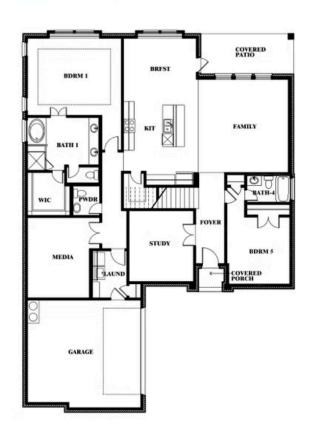

ELL: (682) 318-4026 SALES OFFICE: (817) 989-9256

## SUNSET RIDGE

200 CIENNA COURT, ALVARADO, TX 76009

# BLOOMFIELD HOMES

**Spring Cress II** 



## Spring Cress II









Matt Conedera

CELL: (682) 318-4026 SALES OFFICE: (817) 989-9256

## **Spring Cress II**

## **SUNSET RIDGE**

200 CIENNA COURT, ALVARADO, TX 76009



## Spring Cress II Opt. Bed 6 & Bath 5 at Media











Matt Conedera

CELL: (682) 318-4026 SALES OFFICE: (817) 989-9256

## **SUNSET RIDGE**

200 CIENNA COURT, ALVARADO, TX 76009

## \_\_\_\_

**Spring Cress II** 





# Spring Cress II Opt. Mini Garage at Dining







Matt Conedera

CELL: (682) 318-4026 SALES OFFICE: (817) 989-9256

## Spring Cress II

### **SUNSET RIDGE**

200 CIENNA COURT, ALVARADO, TX 76009



# Spring Cress II Opt. Bed 5 & Bath 4 at Dining