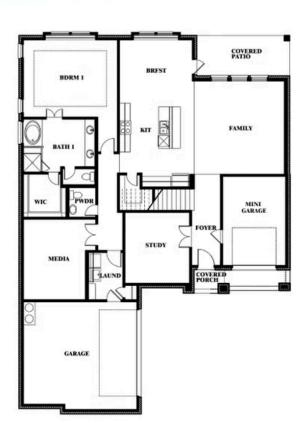

# Spring Cress II Opt. Mini Garage at Dining

Matt Conedera

CELL: (682) 318-4026 SALES OFFICE: (817) 989-9256