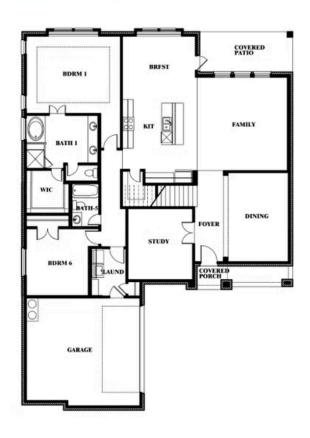

## Spring Cress II Opt. Bed 6 & Bath 5 at Media

Matt Conedera

CELL: (682) 318-4026 SALES OFFICE: (817) 989-9256

## **SUNSET RIDGE**

200 CIENNA COURT, ALVARADO, TX 76009

## \_\_\_\_

**Spring Cress II** 