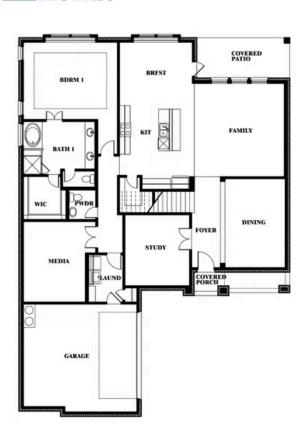

# **Spring Cress II**

CLASSIC SERIES

**SUNSET RIDGE** 

200 CIENNA COURT, ALVARADO, TX 76009

**HOMES FROM** 

\$458,990

**3,695** SOUARE FEET

**4**BEDROOMS

3.5
BATHROOMS

**2** CAR GARAGE

ELEVATION A

Matt Conedera

CELL: (682) 318-4026 SALES OFFICE: (817) 989-9256

## SUNSET RIDGE

200 CIENNA COURT, ALVARADO, TX 76009