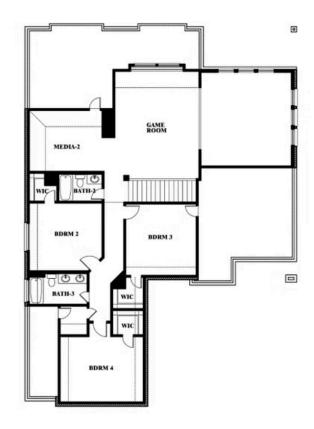

## Spring Cress II Opt. Bed 6 & Bath 5 at Media

Matt Conedera

CELL: (682) 318-4026 SALES OFFICE: (817) 989-9256