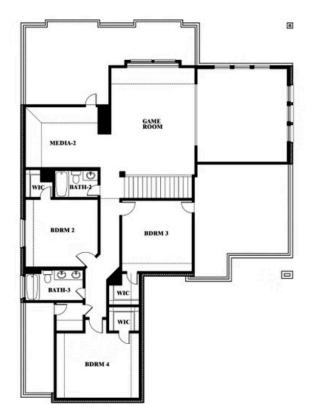

# Spring Cress II Opt. Mini Garage at Dining

Matt Conedera

CELL: (682) 318-4026 SALES OFFICE: (817) 989-9256

## Spring Cress II

### **SUNSET RIDGE**

200 CIENNA COURT, ALVARADO, TX 76009