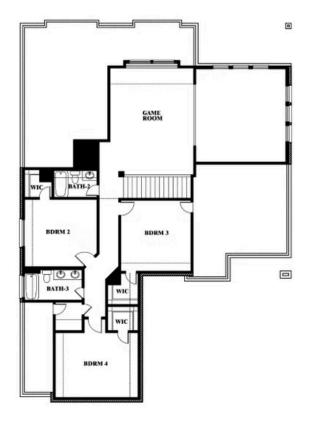

#### **COMMUNITY SALES MANAGER**

Matt Conedera

CELL: (682) 318-4026 SALES OFFICE: (817) 989-9256

## **Spring Cress**

**CLASSIC SERIES** 

**SUNSET RIDGE** 

200 CIENNA COURT, ALVARADO, TX 76009

**HOMES FROM** 

\$450,990

**3,518** SOUARE FEET

4 BEDROOMS 3.5
BATHROOMS

2

CAR GARAGE

















#### **COMMUNITY SALES MANAGER**

Matt Conedera

CELL: (682) 318-4026 SALES OFFICE: (817) 989-9256

#### **SUNSET RIDGE**

200 CIENNA COURT, ALVARADO, TX 76009















#### **COMMUNITY SALES MANAGER**

Matt Conedera

CELL: (682) 318-4026 SALES OFFICE: (817) 989-9256

#### **SUNSET RIDGE**

200 CIENNA COURT, ALVARADO, TX 76009















#### **COMMUNITY SALES MANAGER**

Matt Conedera

CELL: (682) 318-4026 SALES OFFICE: (817) 989-9256

#### **SUNSET RIDGE**

200 CIENNA COURT, ALVARADO, TX 76009

# BLOOMFIELD HOMES













#### **COMMUNITY SALES MANAGER**

Matt Conedera

CELL: (682) 318-4026 SALES OFFICE: (817) 989-9256

#### **SUNSET RIDGE**

200 CIENNA COURT, ALVARADO, TX 76009







### Spring Cress Opt. Bed 5 & Bath 4 at Dining