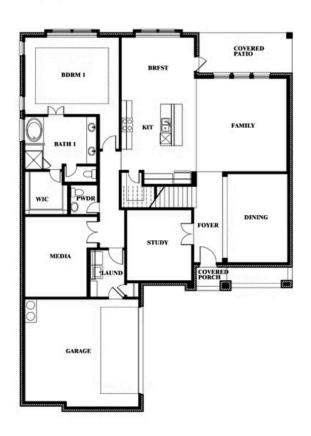

## **Spring Cress**

**CLASSIC SERIES** 

**SUNSET RIDGE** 

200 CIENNA COURT, ALVARADO, TX 76009

**HOMES FROM** 

\$450,990

**3,518** SOUARE FEET

4 BEDROOMS 3.5
BATHROOMS

#### **SUNSET RIDGE**

200 CIENNA COURT, ALVARADO, TX 76009