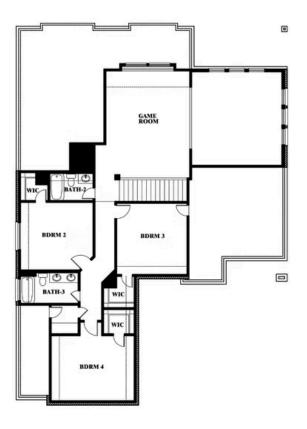

## **Spring Cress**

**CLASSIC SERIES** 

**SUNSET RIDGE** 

200 CIENNA COURT, ALVARADO, TX 76009

**HOMES FROM** 

\$450,990

**3,518** SOUARE FEET

4 BEDROOMS 3.5
BATHROOMS

#### **SUNSET RIDGE**

200 CIENNA COURT, ALVARADO, TX 76009