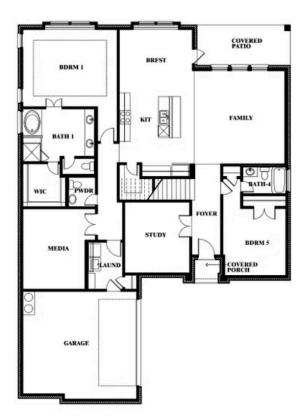

\$450,990

**3,518** SOUARE FEET

4 BEDROOMS 3.5
BATHROOMS

2

CAR GARAGE

















#### **COMMUNITY SALES MANAGER**

Matt Conedera

CELL: (682) 318-4026 SALES OFFICE: (817) 989-9256

#### **SUNSET RIDGE**

200 CIENNA COURT, ALVARADO, TX 76009















#### **COMMUNITY SALES MANAGER**

Matt Conedera

CELL: (682) 318-4026 SALES OFFICE: (817) 989-9256

#### **SUNSET RIDGE**

200 CIENNA COURT, ALVARADO, TX 76009















#### **COMMUNITY SALES MANAGER**

Matt Conedera

CELL: (682) 318-4026 SALES OFFICE: (817) 989-9256

#### **SUNSET RIDGE**

200 CIENNA COURT, ALVARADO, TX 76009

# BLOOMFIELD HOMES













#### **COMMUNITY SALES MANAGER**

Matt Conedera

CELL: (682) 318-4026 SALES OFFICE: (817) 989-9256

#### **SUNSET RIDGE**

200 CIENNA COURT, ALVARADO, TX 76009







### Spring Cress Opt. Bed 5 & Bath 4 at Dining