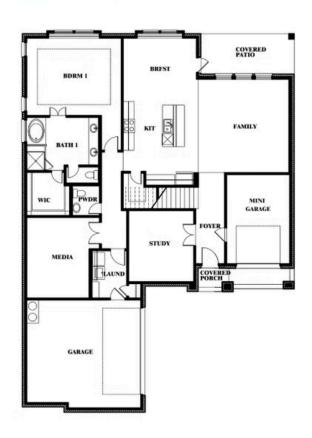

## **Spring Cress**

**CLASSIC SERIES** 

**SUNSET RIDGE** 

200 CIENNA COURT, ALVARADO, TX 76009

**HOMES FROM** 

\$450,990

**3,518** SOUARE FEET

4 BEDROOMS 3.5
BATHROOMS