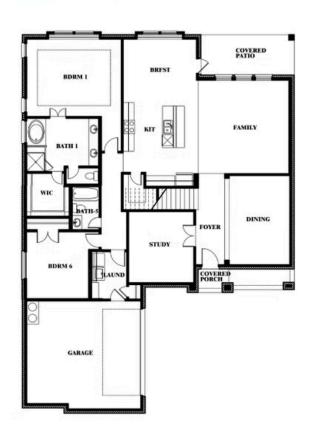

#### **COMMUNITY SALES MANAGER**

Matt Conedera

CELL: (682) 318-4026 SALES OFFICE: (817) 989-9256

## **Spring Cress**

**CLASSIC SERIES** 

**SUNSET RIDGE** 

200 CIENNA COURT, ALVARADO, TX 76009

**HOMES FROM** 

\$450,990

**3,518** SOUARE FEET

4 BEDROOMS 3.5
BATHROOMS

2

CAR GARAGE

















#### **COMMUNITY SALES MANAGER**

Matt Conedera

CELL: (682) 318-4026 SALES OFFICE: (817) 989-9256

#### **SUNSET RIDGE**

200 CIENNA COURT, ALVARADO, TX 76009















#### **COMMUNITY SALES MANAGER**

Matt Conedera

CELL: (682) 318-4026 SALES OFFICE: (817) 989-9256

#### **SUNSET RIDGE**

200 CIENNA COURT, ALVARADO, TX 76009















#### **COMMUNITY SALES MANAGER**

Matt Conedera

CELL: (682) 318-4026 SALES OFFICE: (817) 989-9256

#### **SUNSET RIDGE**

200 CIENNA COURT, ALVARADO, TX 76009

# BLOOMFIELD HOMES













#### **COMMUNITY SALES MANAGER**

Matt Conedera

CELL: (682) 318-4026 SALES OFFICE: (817) 989-9256

#### **SUNSET RIDGE**

200 CIENNA COURT, ALVARADO, TX 76009







### Spring Cress Opt. Bed 5 & Bath 4 at Dining