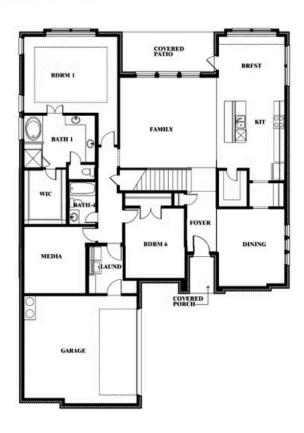

# **Seaberry II**

**CLASSIC SERIES** 

**SUNSET RIDGE** 

200 CIENNA COURT, ALVARADO, TX 76009

**HOMES FROM** 

\$465,990

**3,478** SOUARE FEET

BEDROOMS

3.5
BATHROOMS

**2** CAR GARAGE