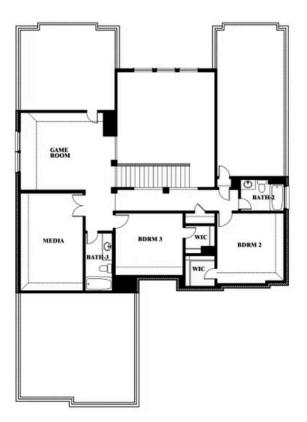

#### **COMMUNITY SALES MANAGER**

Matt Conedera

CELL: (682) 318-4026 SALES OFFICE: (817) 989-9256

# **Seaberry II**

**CLASSIC SERIES** 

**SUNSET RIDGE** 

200 CIENNA COURT, ALVARADO, TX 76009

**HOMES FROM** 

\$465,990

**3,478** SOUARE FEET

BEDROOMS

3.5
BATHROOMS

**2** CAR GARAGE















#### **COMMUNITY SALES MANAGER**

Matt Conedera

CELL: (682) 318-4026 SALES OFFICE: (817) 989-9256

## Seaberry II

#### **SUNSET RIDGE**

200 CIENNA COURT, ALVARADO, TX 76009



### Seaberry II







Seaberry II



#### **COMMUNITY SALES MANAGER**

Matt Conedera

CELL: (682) 318-4026 SALES OFFICE: (817) 989-9256

#### **SUNSET RIDGE**

200 CIENNA COURT, ALVARADO, TX 76009













Seaberry II



#### **COMMUNITY SALES MANAGER**

Matt Conedera

CELL: (682) 318-4026 SALES OFFICE: (817) 989-9256

#### **SUNSET RIDGE**

200 CIENNA COURT, ALVARADO, TX 76009











Seaberry II



#### **COMMUNITY SALES MANAGER**

Matt Conedera

CELL: (682) 318-4026 SALES OFFICE: (817) 989-9256

#### **SUNSET RIDGE**

200 CIENNA COURT, ALVARADO, TX 76009