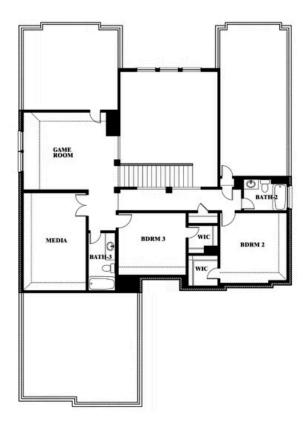

#### **COMMUNITY SALES MANAGER**

Matt Conedera

CELL: (682) 318-4026 SALES OFFICE: (817) 989-9256

# **Seaberry II**

**CLASSIC SERIES** 

**SUNSET RIDGE** 

200 CIENNA COURT, ALVARADO, TX 76009

**HOMES FROM** 

\$465,990

**3,478** SOUARE FEET

BEDROOMS

3.5
BATHROOMS

**2** CAR GARAGE















#### **COMMUNITY SALES MANAGER**

Matt Conedera

CELL: (682) 318-4026 SALES OFFICE: (817) 989-9256

## Seaberry II

#### **SUNSET RIDGE**

200 CIENNA COURT, ALVARADO, TX 76009



### Seaberry II







Seaberry II



#### **COMMUNITY SALES MANAGER**

Matt Conedera

CELL: (682) 318-4026 SALES OFFICE: (817) 989-9256

#### **SUNSET RIDGE**

200 CIENNA COURT, ALVARADO, TX 76009













Seaberry II



#### **COMMUNITY SALES MANAGER**

Matt Conedera

CELL: (682) 318-4026 SALES OFFICE: (817) 989-9256

#### **SUNSET RIDGE**

200 CIENNA COURT, ALVARADO, TX 76009











Seaberry II



#### **COMMUNITY SALES MANAGER**

Matt Conedera

CELL: (682) 318-4026 SALES OFFICE: (817) 989-9256

#### **SUNSET RIDGE**

200 CIENNA COURT, ALVARADO, TX 76009