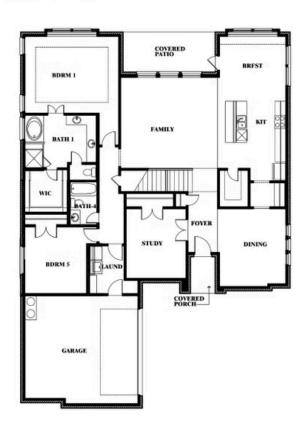

#### **COMMUNITY SALES MANAGER**

Matt Conedera

CELL: (682) 318-4026 SALES OFFICE: (817) 989-9256

# **Seaberry II**

**CLASSIC SERIES** 

**SUNSET RIDGE** 

200 CIENNA COURT, ALVARADO, TX 76009

**HOMES FROM** 

\$465,990

**3,478** SOUARE FEET

BEDROOMS

3.5
BATHROOMS

**2** CAR GARAGE















#### **COMMUNITY SALES MANAGER**

Matt Conedera

CELL: (682) 318-4026 SALES OFFICE: (817) 989-9256

## Seaberry II

#### **SUNSET RIDGE**

200 CIENNA COURT, ALVARADO, TX 76009



### Seaberry II







Seaberry II



#### **COMMUNITY SALES MANAGER**

Matt Conedera

CELL: (682) 318-4026 SALES OFFICE: (817) 989-9256

#### **SUNSET RIDGE**

200 CIENNA COURT, ALVARADO, TX 76009













Seaberry II



#### **COMMUNITY SALES MANAGER**

Matt Conedera

CELL: (682) 318-4026 SALES OFFICE: (817) 989-9256

#### **SUNSET RIDGE**

200 CIENNA COURT, ALVARADO, TX 76009











Seaberry II



#### **COMMUNITY SALES MANAGER**

Matt Conedera

CELL: (682) 318-4026 SALES OFFICE: (817) 989-9256

#### **SUNSET RIDGE**

200 CIENNA COURT, ALVARADO, TX 76009