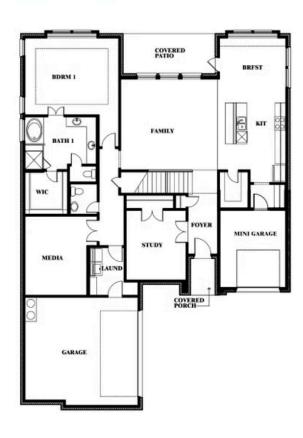

# **Seaberry II**

**CLASSIC SERIES** 

**SUNSET RIDGE** 

200 CIENNA COURT, ALVARADO, TX 76009

**HOMES FROM** 

\$465,990

**3,478** SOUARE FEET

BEDROOMS

3.5
BATHROOMS

**2** CAR GARAGE