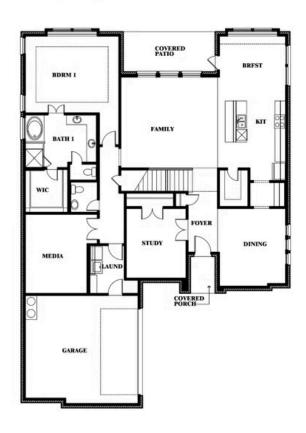

# **Seaberry II**

**CLASSIC SERIES** 

**SUNSET RIDGE** 

200 CIENNA COURT, ALVARADO, TX 76009

**HOMES FROM** 

\$465,990

**3,478** SOUARE FEET

BEDROOMS

3.5
BATHROOMS

**2** CAR GARAGE