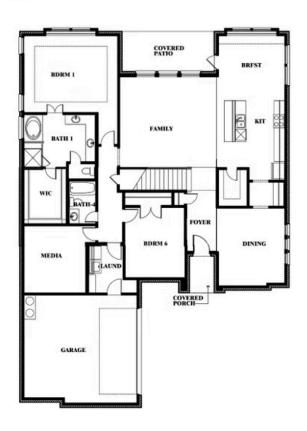

#### **COMMUNITY SALES MANAGER**

Matt Conedera

CELL: (682) 318-4026 SALES OFFICE: (817) 989-9256

# **Seaberry**

**CLASSIC SERIES** 

**SUNSET RIDGE** 

200 CIENNA COURT, ALVARADO, TX 76009

**HOMES FROM** 

\$465,990

3,478 SOUARE FEET

# BEDROOMS 3.5
BATHROOMS

**2** CAR GARAGE















## **COMMUNITY SALES MANAGER**

Matt Conedera

CELL: (682) 318-4026 SALES OFFICE: (817) 989-9256

# **SUNSET RIDGE**

200 CIENNA COURT, ALVARADO, TX 76009















#### **COMMUNITY SALES MANAGER**

Matt Conedera

CELL: (682) 318-4026 SALES OFFICE: (817) 989-9256

### **SUNSET RIDGE**

200 CIENNA COURT, ALVARADO, TX 76009















#### **COMMUNITY SALES MANAGER**

Matt Conedera

CELL: (682) 318-4026 SALES OFFICE: (817) 989-9256

### **SUNSET RIDGE**

200 CIENNA COURT, ALVARADO, TX 76009















## **COMMUNITY SALES MANAGER**

Matt Conedera

CELL: (682) 318-4026 SALES OFFICE: (817) 989-9256

## **SUNSET RIDGE**

200 CIENNA COURT, ALVARADO, TX 76009