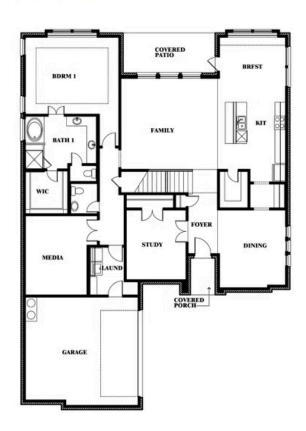

# **Seaberry**

**CLASSIC SERIES** 

**SUNSET RIDGE** 

200 CIENNA COURT, ALVARADO, TX 76009

**HOMES FROM** 

\$465,990

3,478 SOUARE FEET

# BEDROOMS 3.5
BATHROOMS

**2** CAR GARAGE

# **SUNSET RIDGE**

200 CIENNA COURT, ALVARADO, TX 76009