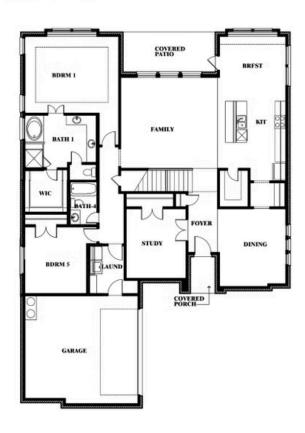

# **Seaberry**

**CLASSIC SERIES** 

**SUNSET RIDGE** 

200 CIENNA COURT, ALVARADO, TX 76009

**HOMES FROM** 

\$465,990

3,478 SOUARE FEET

# BEDROOMS 3.5
BATHROOMS

**2** CAR GARAGE