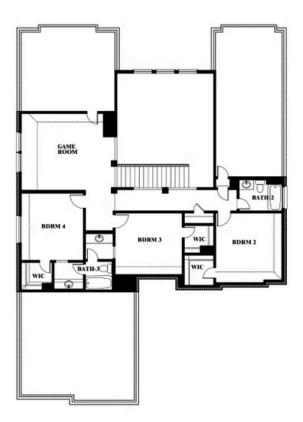

# **Seaberry**

**CLASSIC SERIES** 

**SUNSET RIDGE** 

200 CIENNA COURT, ALVARADO, TX 76009

**HOMES FROM** 

\$465,990

3,478 SOUARE FEET

# BEDROOMS 3.5
BATHROOMS

**2** CAR GARAGE