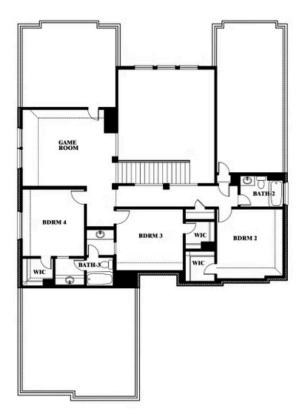

# **Seaberry**

**CLASSIC SERIES** 

**SUNSET RIDGE** 

200 CIENNA COURT, ALVARADO, TX 76009

**HOMES FROM** 

\$465,990

3,478 SOUARE FEET

# BEDROOMS 3.5
BATHROOMS

**2** CAR GARAGE