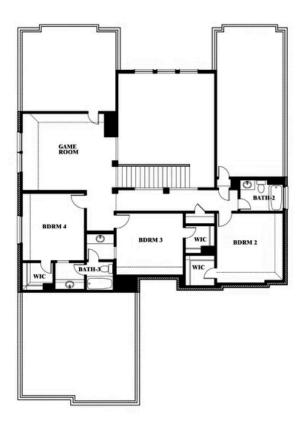

#### **COMMUNITY SALES MANAGER**

Matt Conedera

CELL: (682) 318-4026 SALES OFFICE: (817) 989-9256

# **Seaberry**

**CLASSIC SERIES** 

**SUNSET RIDGE** 

200 CIENNA COURT, ALVARADO, TX 76009

**HOMES FROM** 

\$465,990

3,478 SOUARE FEET

# BEDROOMS 3.5
BATHROOMS

**2** CAR GARAGE















## **COMMUNITY SALES MANAGER**

Matt Conedera

CELL: (682) 318-4026 SALES OFFICE: (817) 989-9256

# **SUNSET RIDGE**

200 CIENNA COURT, ALVARADO, TX 76009















#### **COMMUNITY SALES MANAGER**

Matt Conedera

CELL: (682) 318-4026 SALES OFFICE: (817) 989-9256

### **SUNSET RIDGE**

200 CIENNA COURT, ALVARADO, TX 76009















#### **COMMUNITY SALES MANAGER**

Matt Conedera

CELL: (682) 318-4026 SALES OFFICE: (817) 989-9256

### **SUNSET RIDGE**

200 CIENNA COURT, ALVARADO, TX 76009















## **COMMUNITY SALES MANAGER**

Matt Conedera

CELL: (682) 318-4026 SALES OFFICE: (817) 989-9256

## **SUNSET RIDGE**

200 CIENNA COURT, ALVARADO, TX 76009