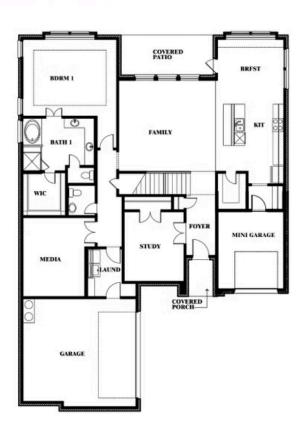

COMMUNITY SALES MANAGER**

Matt Conedera

CELL: (682) 318-4026 SALES OFFICE: (817) 989-9256

# **Seaberry**

**CLASSIC SERIES** 

**SUNSET RIDGE** 

200 CIENNA COURT, ALVARADO, TX 76009

**HOMES FROM** 

\$465,990

3,478 SOUARE FEET

# BEDROOMS 3.5
BATHROOMS

**2** CAR GARAGE















## **COMMUNITY SALES MANAGER**

Matt Conedera

CELL: (682) 318-4026 SALES OFFICE: (817) 989-9256

# **SUNSET RIDGE**

200 CIENNA COURT, ALVARADO, TX 76009















#### **COMMUNITY SALES MANAGER**

Matt Conedera

CELL: (682) 318-4026 SALES OFFICE: (817) 989-9256

### **SUNSET RIDGE**

200 CIENNA COURT, ALVARADO, TX 76009















#### **COMMUNITY SALES MANAGER**

Matt Conedera

CELL: (682) 318-4026 SALES OFFICE: (817) 989-9256

### **SUNSET RIDGE**

200 CIENNA COURT, ALVARADO, TX 76009















## **COMMUNITY SALES MANAGER**

Matt Conedera

CELL: (682) 318-4026 SALES OFFICE: (817) 989-9256

## **SUNSET RIDGE**

200 CIENNA COURT, ALVARADO, TX 76009