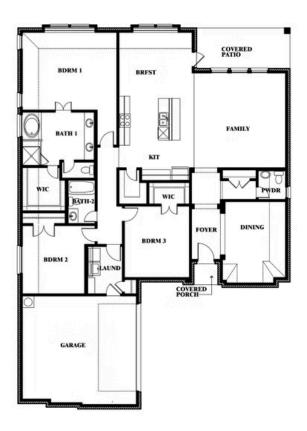

## **Rockcress**

**CLASSIC SERIES** 

**SUNSET RIDGE** 

200 CIENNA COURT, ALVARADO, TX 76009

**HOMES FROM** 

\$372,990

**2,250** SOUARE FEET

BEDROOMS

2.5
BATHROOMS

2

CAR GARAGE

**Rockcress** 