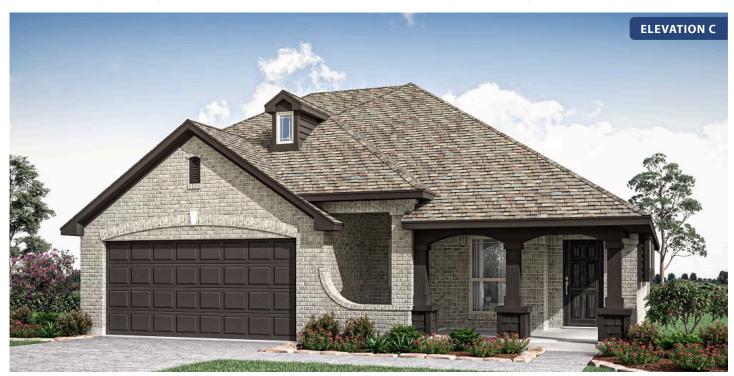

## **Dogwood III**

CLASSIC SERIES

**SUNSET RIDGE** 

200 CIENNA COURT, ALVARADO, TX 76009

**HOMES FROM** 

\$383,990

2,333 SOUARE FEET

BEDROOMS

3.0 BATHROOMS

**2** CAR GARAGE

**Dogwood III** 