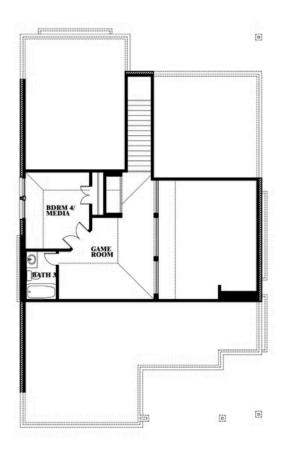

## **Dogwood III**

CLASSIC SERIES

**SUNSET RIDGE** 

200 CIENNA COURT, ALVARADO, TX 76009

**HOMES FROM** 

\$383,990

2,333 SOUARE FEET

BEDROOMS

3.0 BATHROOMS

**2** CAR GARAGE

**Dogwood III** 

### Dogwood III

This brochure is for general informational purposes and is to be used as a guide only. Changes may be made during the development process and floorplans, dimensions, fixtures, fittings, finishes and specifications are subject to change without notice. Window placement, balcony configuration, wardrobe sizes and living areas may vary slightly within each plan type. EQUAL HOUSING OPPORTUNITY