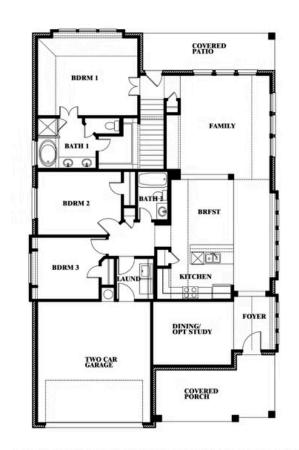

## **Dogwood III**

CLASSIC SERIES

**SUNSET RIDGE** 

200 CIENNA COURT, ALVARADO, TX 76009

**HOMES FROM** 

\$383,990

2,333 SOUARE FEET

BEDROOMS

3.0 BATHROOMS

**2** CAR GARAGE

**Dogwood III** 

### Dogwood III

This brochure is for general informational purposes and is to be used as a guide only. Changes may be made during the development process and floorplans, dimensions, fixtures, fittings, finishes and specifications are subject to change without notice. Window placement, balcony configuration, wardrobe sizes and living areas may vary slightly within each plan type. EQUAL HOUSING OPPORTUNITY