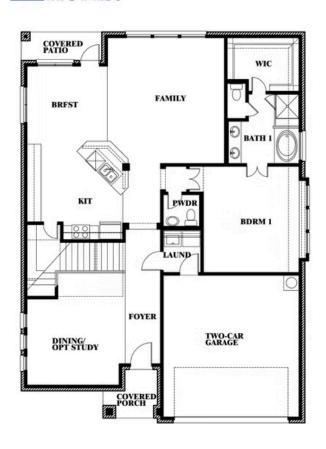

# **Dewberry II**

CLASSIC SERIES

**SUNSET RIDGE** 

200 CIENNA COURT, ALVARADO, TX 76009

**HOMES FROM** 

\$416,990

3,026 SOUARE FEET

BEDROOMS

2.5
BATHROOMS

2

CAR GARAGE

**Dewberry II** 

**Dewberry II** 