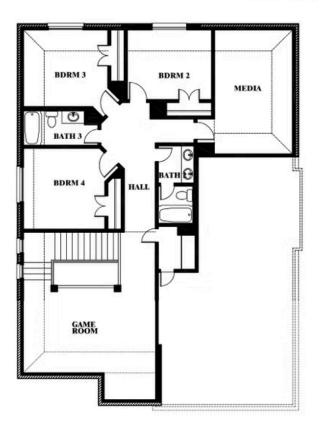

**Dewberry II** 

### **COMMUNITY SALES MANAGER**

Matt Conedera

CELL: (682) 318-4026 SALES OFFICE: (817) 989-9256

## **SUNSET RIDGE**

200 CIENNA COURT, ALVARADO, TX 76009

Dewberry II Opt. Bath 3

This brochure is for general informational purposes and is to be used as a guide only. Changes may be made during the development process and floorplans, dimensions, fixtures, fittings, finishes and specifications are subject to change without notice. Window placement, balcony configuration, wardrobe sizes and living areas may vary slightly within each plan type. EQUAL HOUSING OPPORTUNITY