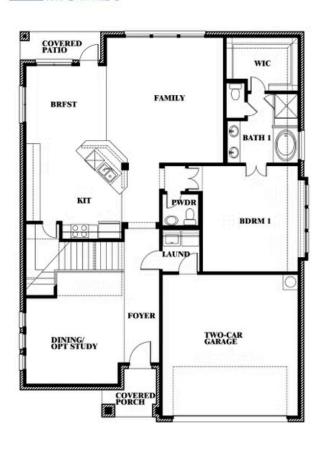

# **Dewberry II**

CLASSIC SERIES

**SUNSET RIDGE** 

200 CIENNA COURT, ALVARADO, TX 76009

**HOMES FROM** 

\$416,990

3,026 SOUARE FEET

BEDROOMS

2.5
BATHROOMS

2

CAR GARAGE

**Dewberry II** 