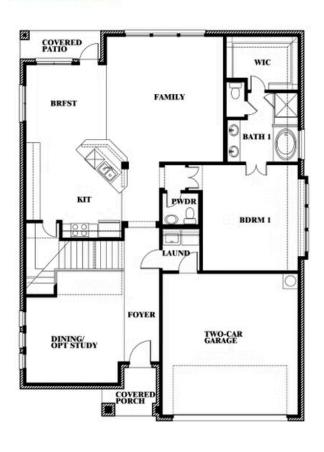

### **COMMUNITY SALES MANAGER**

Matt Conedera

CELL: (682) 318-4026 SALES OFFICE: (817) 989-9256

### **SUNSET RIDGE**

200 CIENNA COURT, ALVARADO, TX 76009

# BLOOMFIELD HOMES

This brochure is for general informational purposes and is to be used as a guide only. Changes may be made during the development process and floorplans, dimensions, fixtures, fittings, finishes and specifications are subject to change without notice. Window placement, balcony configuration, wardrobe sizes and living areas may vary slightly within each plan type. EQUAL HOUSING OPPORTUNITY