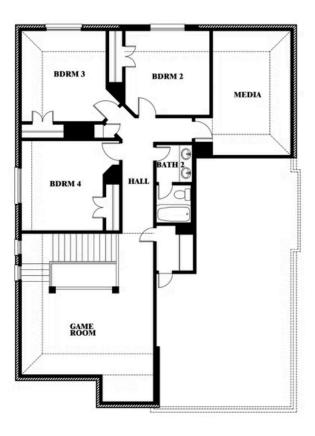

# **Dewberry II**

CLASSIC SERIES

**SUNSET RIDGE** 

200 CIENNA COURT, ALVARADO, TX 76009

**HOMES FROM** 

\$416,990

3,026 SOUARE FEET

BEDROOMS

2.5
BATHROOMS

2

CAR GARAGE

**Dewberry II** 

**Dewberry II** 