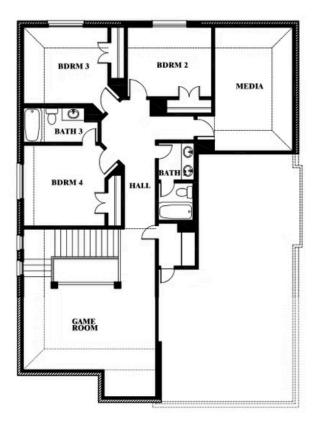

**Dewberry II** 

### **COMMUNITY SALES MANAGER**

Matt Conedera

CELL: (682) 318-4026 SALES OFFICE: (817) 989-9256

# **SUNSET RIDGE**

200 CIENNA COURT, ALVARADO, TX 76009

Dewberry II Opt. Bath 3 Ensuite

This brochure is for general informational purposes and is to be used as a guide only. Changes may be made during the development process and floor plans, dimensions, fixtures, fittings, finishes and specifications are subject to change without notice. Window placement, balcony configuration, wardrobe sizes and living areas may vary slightly within each plan type. EQUAL HOUSING OPPORTUNITY.