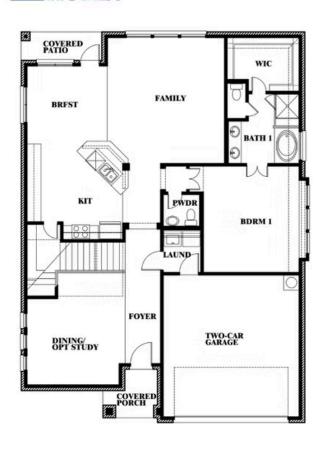

# **SUNSET RIDGE**

200 CIENNA COURT, ALVARADO, TX 76009

Dewberry Opt. Bath 3 Ensuite

This brochure is for general informational purposes and is to be used as a guide only. Changes may be made during the development process and floorplans, dimensions, fixtures, fittings, finishes and specifications are subject to change without notice. Window placement, balcony configuration, wardrobe sizes and living areas may vary slightly within each plan type. EQUAL HOUSING OPPORTUNITY