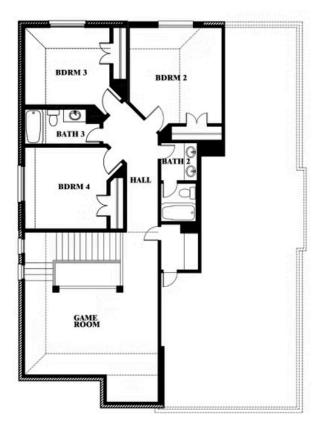

# **SUNSET RIDGE**

200 CIENNA COURT, ALVARADO, TX 76009

# Dewberry

This brochure is for general informational purposes and is to be used as a guide only. Changes may be made during the development process and floorplans, dimensions, fixtures, fittings, finishes and specifications are subject to change without notice. Window placement, balcony configuration, wardrobe sizes and living areas may vary slightly within each plan type. EQUAL HOUSING OPPORTUNITY