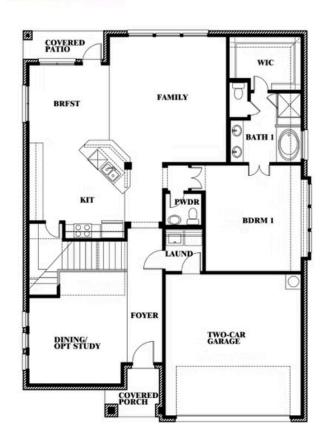

# **SUNSET RIDGE**

200 CIENNA COURT, ALVARADO, TX 76009

# Dewberry

This brochure is for general informational purposes and is to be used as a guide only. Changes may be made during the development process and floorplans, dimensions, fixtures, fittings, finishes and specifications are subject to change without notice. Window placement, balcony configuration, wardrobe sizes and living areas may vary slightly within each plan type. EQUAL HOUSING OPPORTUNITY