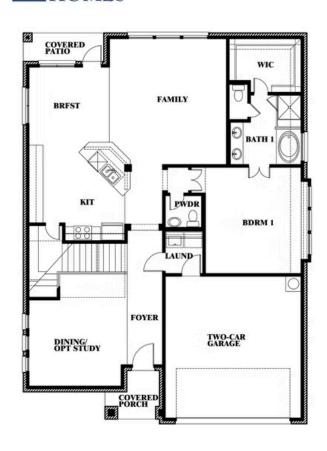

# **SUNSET RIDGE**

200 CIENNA COURT, ALVARADO, TX 76009

# Dewberry

This brochure is for general informational purposes and is to be used as a guide only. Changes may be made during the development process and floorplans, dimensions, fixtures, fittings, finishes and specifications are subject to change without notice. Window placement, balcony configuration, wardrobe sizes and living areas may vary slightly within each plan type. EQUAL HOUSING OPPORTUNITY