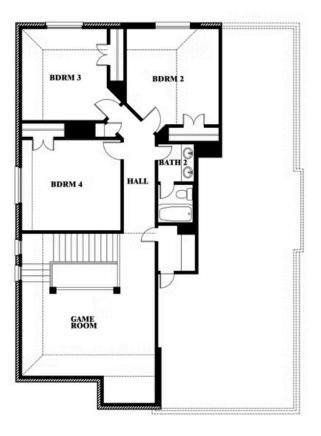

# **SUNSET RIDGE**

200 CIENNA COURT, ALVARADO, TX 76009

Dewberry Opt. Bath 3

This brochure is for general informational purposes and is to be used as a guide only. Changes may be made during the development process and floorplans, dimensions, fixtures, fittings, finishes and specifications are subject to change without notice. Window placement, balcony configuration, wardrobe sizes and living areas may vary slightly within each plan type. EQUAL HOUSING OPPORTUNITY