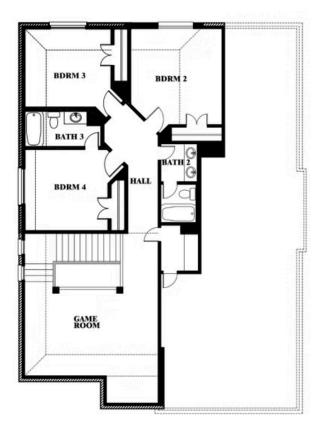

# **SUNSET RIDGE**

200 CIENNA COURT, ALVARADO, TX 76009

Dewberry Opt. Bath 3

This brochure is for general informational purposes and is to be used as a guide only. Changes may be made during the development process and floorplans, dimensions, fixtures, fittings, finishes and specifications are subject to change without notice. Window placement, balcony configuration, wardrobe sizes and living areas may vary slightly within each plan type. EQUAL HOUSING OPPORTUNITY

# **SUNSET RIDGE**

200 CIENNA COURT, ALVARADO, TX 76009

Dewberry Opt. Bath 3 Ensuite

This brochure is for general informational purposes and is to be used as a guide only. Changes may be made during the development process and floorplans, dimensions, fixtures, fittings, finishes and specifications are subject to change without notice. Window placement, balcony configuration, wardrobe sizes and living areas may vary slightly within each plan type. EQUAL HOUSING OPPORTUNITY