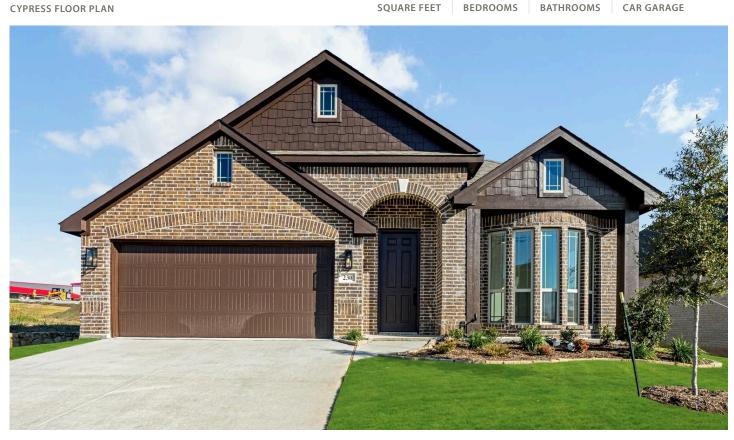

## 230 Cheyenne Trail

ALVARADO, TX 76009 SUNSET RIDGE PRICED AT

\$369,261 \$356,000

2038 SOUARE FEET

4 BEDROOMS 2.0
BATHROOMS

2 CAR GARAGE

The Cypress floor plan is a stunning single-story home that blends comfort and elegance. Featuring 4 bedrooms and 2 bathrooms, this home offers a spacious Family Room and a versatile Study. The all-brick front elevation, uplighting, and 8' front door boost curb appeal while Laminate wood floors throughout enhance its sophisticated charm. The open kitchen is a chef's dream with custom cabinets, an island, pot and pan drawers, all-gas stainless steel appliances, an upgraded backsplash, and sparkling Quartz countertops. Enjoy outdoor entertaining with a gas stub on the patio or unwind in the Primary Suite retreat offering a soaking tub, separate shower, and dual sinks. Situated on an interior lot with a full irrigation system, sod, and sprinkler system, the home ensures lush surroundings. Additional storage includes a walk-in pantry, a built-in buffet, large closets, and a laundry room. This home lives large - call or visit Bloomfield at Sunset Ridge today!