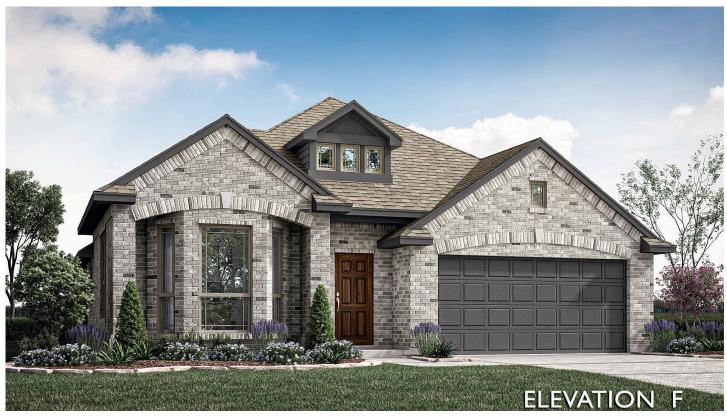

## 210 Shawnee Trail

ALVARADO, TX 76009 SUNSET RIDGE

CYPRESS FLOOR PLAN

PRICED AT

\$402,295 **\$399,000** 

2046 SOUARE FEET

4 BEDROOMS 2.0
BATHROOMS

**2** CAR GARAGE

Experience the welcoming embrace of Bloomfield's Cypress floor plan, a single-story, bay-window beauty nestled on an interior lot with a charming all-brick front elevation and elegant uplights that enhance its curb appeal. Offering wide open spaces, 4 bedrooms, and 2 baths, this home exudes both style and functionality. As you enter, you're greeted by a versatile Study through Dual Doors and stunning upgraded Laminate Wood plank flooring that flows seamlessly throughout. The open Deluxe Kitchen impresses with custom cabinetry, built-in stainless steel appliances, and upgraded Lvl 5 Quartz countertops that extend into all baths. A large island with a sink, a spacious walk-in pantry, and a sophisticated Tile-to-Ceiling Fireplace in the Family Room add both convenience and elegance. The Primary Suite accommodates a king-sized bed and boasts a bay window with a cozy window seat, a tall walk-in closet, and a spa-like ensuite with a garden tub, separate shower, and dual sinks. Positioned toward the rear of the home, three additional bedrooms share a well-appointed bath, highlighted by upgraded tile for a polished finish. An 8' Front Door enhances the home's sophistication, while a covered patio with a gas drop for grilling provides the perfect outdoor retreat. A tankless gas water heater ensures efficiency and community trails offer scenic outdoor enjoyment. Stop by Bloomfield at Sunset Ridge today!