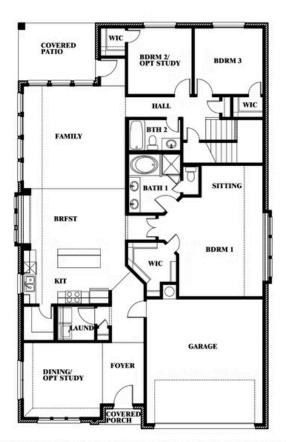

# **Cypress II**

**CLASSIC SERIES** 

**SUNSET RIDGE** 

200 CIENNA COURT, ALVARADO, TX 76009

**HOMES FROM** 

\$387,990

**2,454** SOUARE FEET

BEDROOMS

3.0 BATHROOMS

2

CAR GARAGE