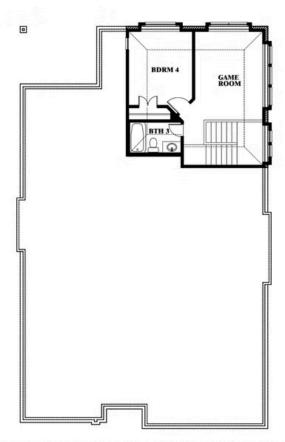

# **Cypress II**

**CLASSIC SERIES** 

**SUNSET RIDGE** 

200 CIENNA COURT, ALVARADO, TX 76009

**HOMES FROM** 

\$387,990

**2,454** SOUARE FEET

BEDROOMS

3.0 BATHROOMS

2

CAR GARAGE