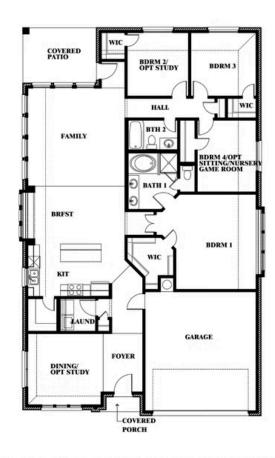

## **Cypress**

**CLASSIC SERIES** 

**SUNSET RIDGE** 

200 CIENNA COURT, ALVARADO, TX 76009

**HOMES FROM** 

\$353,990

2,038 SOUARE FEET

BEDROOMS

2.0
BATHROOMS

2

CAR GARAGE

**Cypress** 