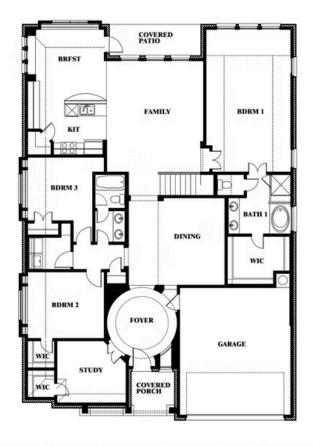

# **Carolina III**

**CLASSIC SERIES** 

**SUNSET RIDGE** 

200 CIENNA COURT, ALVARADO, TX 76009

**HOMES FROM** 

\$426,990

**3,067** SOUARE FEET

# BEDROOMS 3.0 BATHROOMS

**2** CAR GARAGE

Carolina III

## Carolina III

This brochure is for general informational purposes and is to be used as a guide only. Changes may be made during the development process and floorplans, dimensions, fixtures, fittings, finishes and specifications are subject to change without notice. Window placement, balcony configuration, wardrobe sizes and living areas may vary slightly within each plan type. EQUAL HOUSING OPPORTUNITY