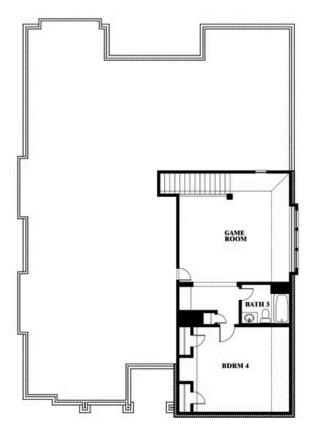

# **Carolina III**

**CLASSIC SERIES** 

**SUNSET RIDGE** 

200 CIENNA COURT, ALVARADO, TX 76009

**HOMES FROM** 

\$426,990

**3,067** SOUARE FEET

# BEDROOMS 3.0 BATHROOMS

**2** CAR GARAGE

Carolina III

## Carolina III

This brochure is for general informational purposes and is to be used as a guide only. Changes may be made during the development process and floorplans, dimensions, fixtures, fittings, finishes and specifications are subject to change without notice. Window placement, balcony configuration, wardrobe sizes and living areas may vary slightly within each plan type. EQUAL HOUSING OPPORTUNITY