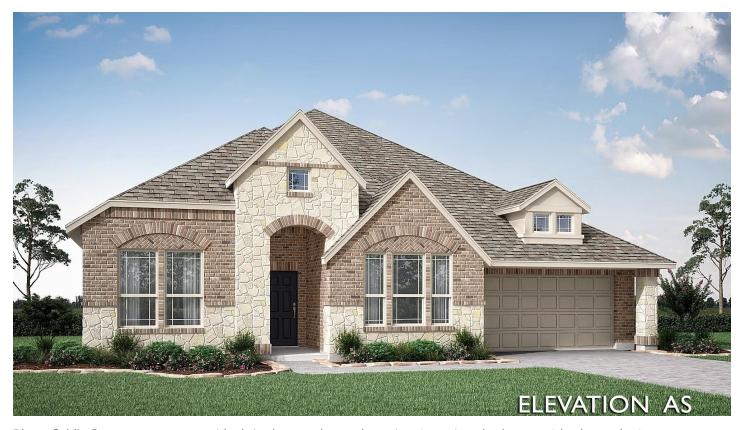

## 215 Cheyenne Trail

ALVARADO, TX 76009 SUNSET RIDGE

CARAWAY FLOOR PLAN

PRICED AT \$439,905 \$419,000

2521

# BEDROOMS 3.0
BATHROOMS

**2** CAR GARAGE

Bloomfield's Caraway presents an ideal single-story layout boasting 4 spacious bedrooms, 3 baths, and a 2-car garage. With 10' ceilings amplifying the open-concept design, the Family Room is bathed in natural light from large windows, creating inviting atmosphere. The focal point is a Tile-to-Ceiling Fireplace with a Gas Starter, anchoring the space with elegance. The Deluxe Kitchen is a chef's dream, featuring a large island topped with granite, upgraded painted cabinets, gas cooking on built-in SS appliances, and wood-look tile flooring. The adjacent dining nook offers a cozy window seat for intimate meals. The Primary Suite offers a secluded oasis, complete with backyard views, a generous walk-in closet connected to the laundry room; and a luxurious ensuite with separate vanities, a shower with a seat, a garden tub, and a linen closet. There is a Guest Suite with a private bath and walk-in closet that adds convenience. Thoughtful touches like a massive kitchen pantry, covered rear patio, & 8' front door enhance the home's appeal. Visit Sunset Ridge!