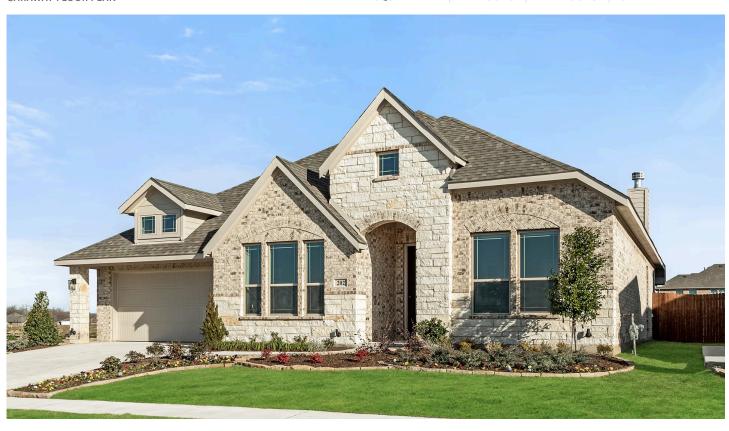

## 202 Cienna Court

ALVARADO, TX 76009
SUNSET RIDGE
CARAWAY FLOOR PLAN

2521 SOUARE FEET

3 BEDROOMS 2.5
BATHROOMS

**Z** CAR GARAGE

A one-story home featuring 3 bedrooms, 2.5 baths, and a dining area. Other configurations include a media room or 4th bedroom option in lieu of the dining room and a study or guest suite option at bedroom 2.