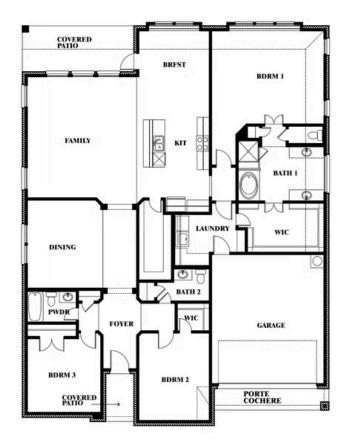

## 202 Cienna Court

ALVARADO, TX 76009
SUNSET RIDGE
CARAWAY FLOOR PLAN

2521 SOUARE FEET

3 BEDROOMS 2.5
BATHROOMS

**Z** CAR GARAGE

A one-story home featuring 3 bedrooms, 2.5 baths, and a dining area. Other configurations include a media room or 4th bedroom option in lieu of the dining room and a study or guest suite option at bedroom 2.