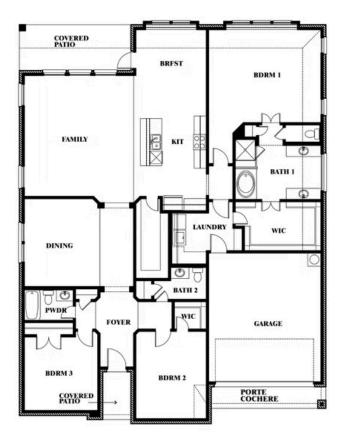

## Caraway

**CLASSIC SERIES** 

SUNSET RIDGE

200 CIENNA COURT, ALVARADO, TX 76009

HOMES FROM \$390,990

2,519 3 SOUARE FEET BEDROOMS 2.5 BATHROOMS **2** CAR GARAGE

Document generated Apr 18, 2025. Prices, plans, square footage, features and materials are subject to change at any time without notice and vary among communities. Listed prices are for informational purposes only, are not binding, and do not create any contractual obligation(s). The price of any home is dependent on numerous factors, all of which are unique to a specific home, and is not guaranteed until specified in a binding contract. Pricing of elevations and additional optional beds/baths vary per plan. Some plans require a premium homesite. Please ask the Community Manager for details. Renderings of homes are artist concepts and may not reflect exact colors and materials.