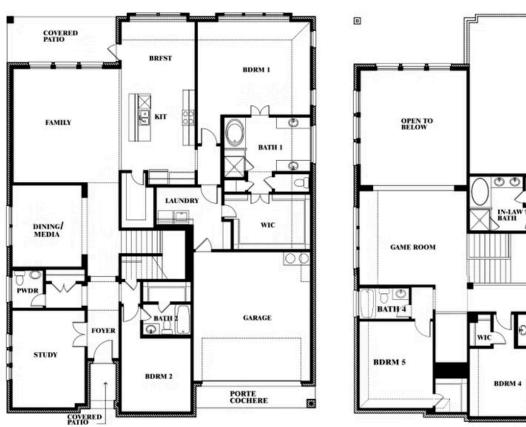

## Bellflower IV Opt. Bed 5/Bath 4 at Media

This brochure is for general informational purposes and is to be used as a guide only. Changes may be made during the development process and floorplans, dimensions, fixtures, fittings, finishes and specifications are subject to change without notice. Window placement, balcony configuration, wardrobe sizes and living areas may vary slightly within each plan type. EQUAL HOUSING OPPORTUNITY