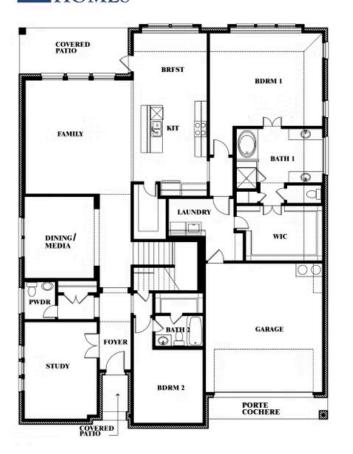

### Bellflower II Opt. Bed 5/Bath 4 at Media

This brochure is for general informational purposes and is to be used as a guide only. Changes may be made during the development process and floorplans, dimensions, fixtures, fittings, finishes and specifications are subject to change without notice. Window placement, balcony configuration, wardrobe sizes and living areas may vary slightly within each plan type. EQUAL HOUSING OPPORTUNITY