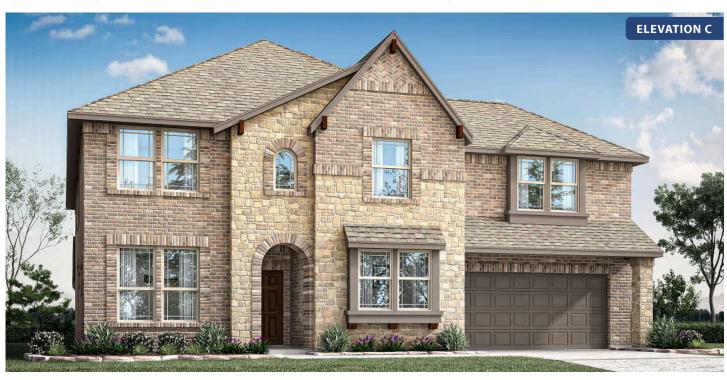

# **Bellflower II**

**CLASSIC SERIES** 

**SUNSET RIDGE** 

200 CIENNA COURT, ALVARADO, TX 76009

**HOMES FROM** 

\$480,990

**3,774** SOUARE FEET

4 BEDROOMS 3.5
BATHROOMS

2

CAR GARAGE

**Bellflower II** 