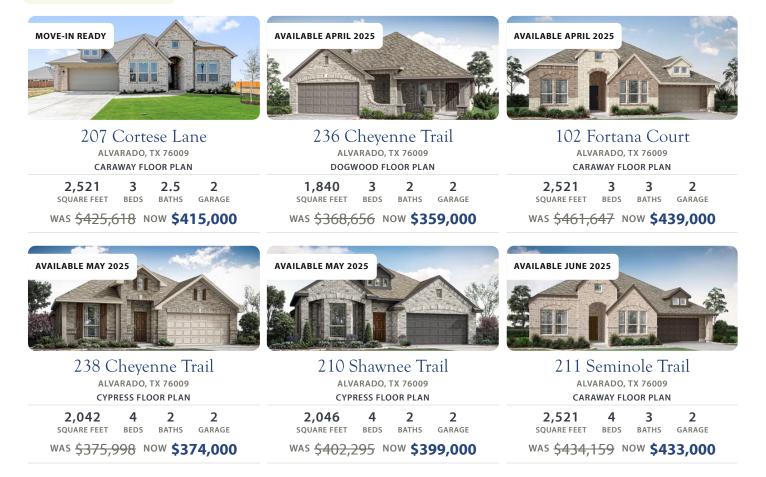

## **Sunset Ridge**

200 CIENNA COURT · ALVARADO, TX 76009

## **AVAILABLE HOMES**

Document generated Mar 28, 2025. Prices, plans, square footage, features and materials are subject to change at any time without notice and vary among communities. Listed prices are for informational purposes only, are not binding, and do not create any contractual obligation(s). The price of any home is dependent on numerous factors, all of which are unique to a specific home, and is not guaranteed until specified in a binding contract. Pricing of elevations and additional optional beds/baths vary per plan. Some plans require a premium homesite. Please ask the Community Manager for details. Renderings of homes are artist concepts and may not reflect exact colors and materials.