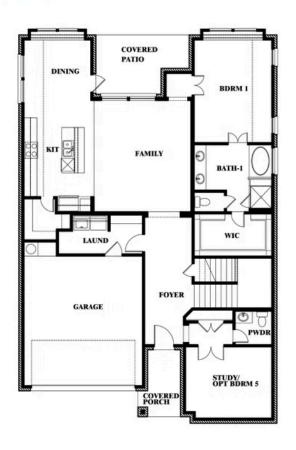

**Z** CAR GARAGE

The Classic Series Violet IV floor plan is a two-story home with four bedrooms and three and a half bathrooms. Features of this plan include a covered patio, large family room with a soaring ceiling, study, open kitchen with custom cabinets and island, media room, game room; and a downstairs primary suite with a garden tub, separate shower, and a walk-in closet. This plan has the option for another bedroom and full bath at the study. Contact us or visit our model home for more information about building this plan.