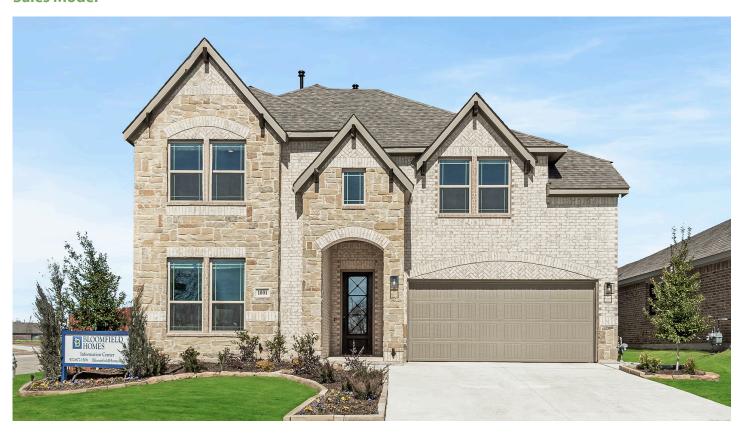

# 1001 Raptor Road

ALVARADO, TX 76009

**EAGLE GLEN** 

VIOLET IV FLOOR PLAN

**Sales Model** 

2845 SOUARE FEET

**4**BEDROOMS

**3.5** BATHROOMS

**Z** CAR GARAGE

The Classic Series Violet IV floor plan is a two-story home with four bedrooms and three and a half bathrooms. Features of this plan include a covered patio, large family room with a soaring ceiling, study, open kitchen with custom cabinets and island, media room, game room; and a downstairs primary suite with a garden tub, separate shower, and a walk-in closet. This plan has the option for another bedroom and full bath at the study. Contact us or visit our model home for more information about building this plan.