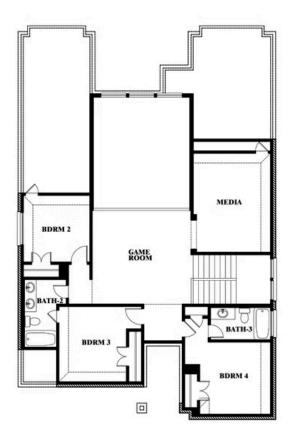

**Z** CAR GARAGE

The Classic Series Violet IV floor plan is a two-story home with four bedrooms and three and a half bathrooms. Features of this plan include a covered patio, large family room with a soaring ceiling, study, open kitchen with custom cabinets and island, media room, game room; and a downstairs primary suite with a garden tub, separate shower, and a walk-in closet. This plan has the option for another bedroom and full bath at the study. Contact us or visit our model home for more information about building this plan.