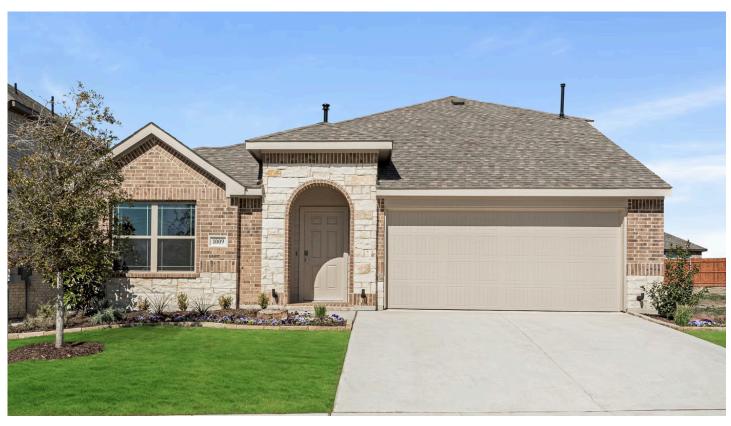

# 1009 Raptor Road

ALVARADO, TX 76009

**EAGLE GLEN** 

REDBUD II FLOOR PLAN

2686 SOUARE FEET

**5** BEDROOMS 3.0 BATHROOMS

**2** CAR GARAGE

The Elements Series Redbud II floor plan is a two-story home with five bedrooms and three bathrooms. Features of this plan include a large family room, an open dining and kitchen with custom cabinets and an island, a primary suite with a walk-in closet, and an upstairs game room. Contact us or visit our model home for more information about building this plan.