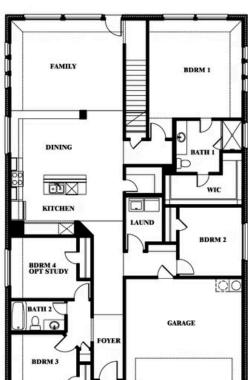

# 1009 Raptor Road

ALVARADO, TX 76009

**EAGLE GLEN** 

REDBUD II FLOOR PLAN

2686 SOUARE FEET

**5** BEDROOMS 3.0 BATHROOMS

**2** CAR GARAGE

The Elements Series Redbud II floor plan is a two-story home with five bedrooms and three bathrooms. Features of this plan include a large family room, an open dining and kitchen with custom cabinets and an island, a primary suite with a walk-in closet, and an upstairs game room. Contact us or visit our model home for more information about building this plan.