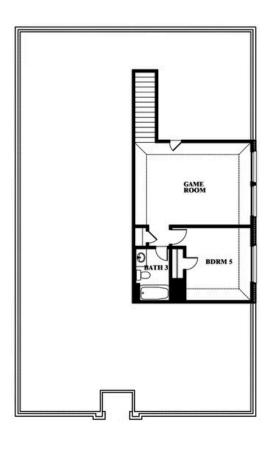

# 1009 Raptor Road

ALVARADO, TX 76009

**EAGLE GLEN** 

REDBUD II FLOOR PLAN

2686 SOUARE FEET

**5** BEDROOMS 3.0 BATHROOMS

**2** CAR GARAGE

The Elements Series Redbud II floor plan is a two-story home with five bedrooms and three bathrooms. Features of this plan include a large family room, an open dining and kitchen with custom cabinets and an island, a primary suite with a walk-in closet, and an upstairs game room. Contact us or visit our model home for more information about building this plan.