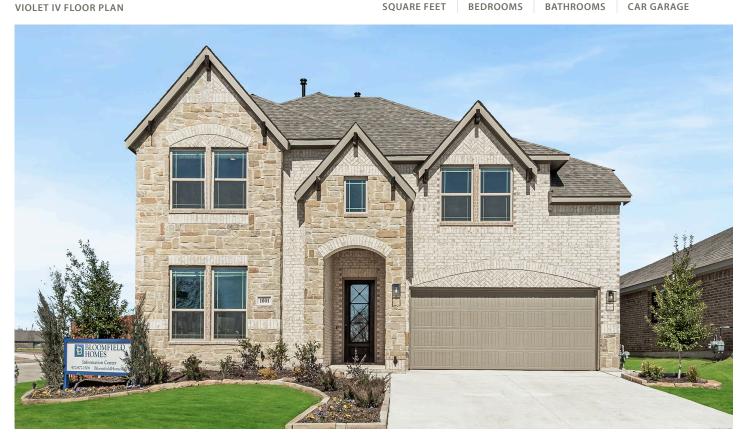

## 1001 Raptor Road

ALVARADO, TX 76009 EAGLE GLEN

2845 SOUARE FEET

4 BEDROOMS 3.5
BATHROOMS

2 CAR GARAGE

The Classic Series Violet IV floor plan is a two-story home with four bedrooms and three and a half bathrooms. Features of this plan include a covered patio, large family room with a soaring ceiling, study, open kitchen with custom cabinets and island, media room, game room; and a downstairs primary suite with a garden tub, separate shower, and a walk-in closet. This plan has the option for another bedroom and full bath at the study. Contact us or visit our model home for more information about building this plan.