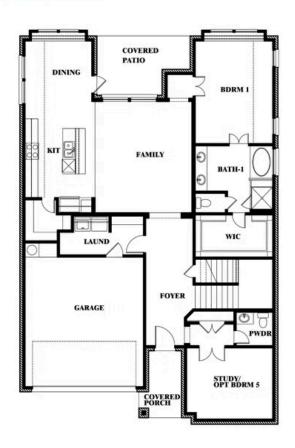

## 1001 Raptor Road

ALVARADO, TX 76009 EAGLE GLEN

2845 SOUARE FEET

4 BEDROOMS 3.5
BATHROOMS

2 CAR GARAGE

The Classic Series Violet IV floor plan is a two-story home with four bedrooms and three and a half bathrooms. Features of this plan include a covered patio, large family room with a soaring ceiling, study, open kitchen with custom cabinets and island, media room, game room; and a downstairs primary suite with a garden tub, separate shower, and a walk-in closet. This plan has the option for another bedroom and full bath at the study. Contact us or visit our model home for more information about building this plan.