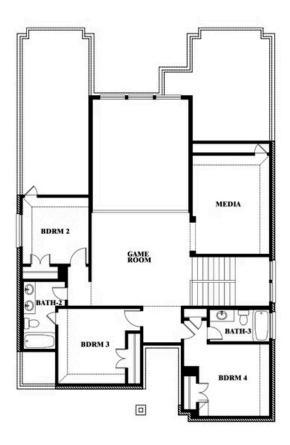

## 1001 Raptor Road

ALVARADO, TX 76009 EAGLE GLEN

2845 SOUARE FEET

4 BEDROOMS 3.5
BATHROOMS

2 CAR GARAGE

The Classic Series Violet IV floor plan is a two-story home with four bedrooms and three and a half bathrooms. Features of this plan include a covered patio, large family room with a soaring ceiling, study, open kitchen with custom cabinets and island, media room, game room; and a downstairs primary suite with a garden tub, separate shower, and a walk-in closet. This plan has the option for another bedroom and full bath at the study. Contact us or visit our model home for more information about building this plan.