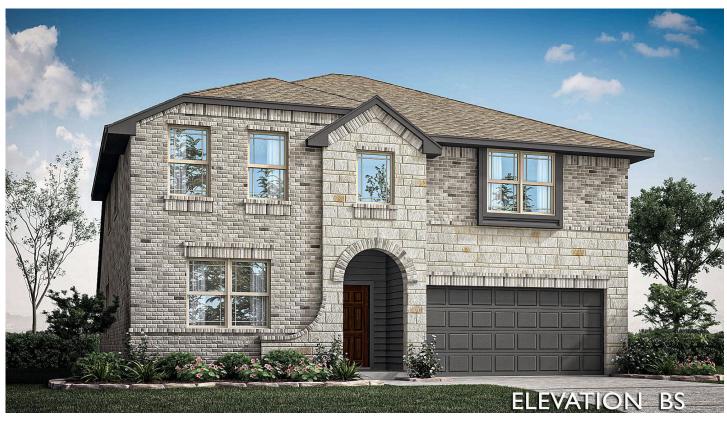

Welcome to the Woodrose floor plan by Bloomfield, where modern elegance meets spacious living in this bright two-story home boasting a charming brick and stone elevation on an oversized corner lot. Discover 5 large bedrooms and 3.5 baths within the open-concept layout that includes a Study and an inviting upstairs Game Room. The Modern Kitchen impresses with L3 Quartz countertops, an upgraded backsplash, a center island perfect for casual dining, a gas cooktop, SS appliances, and a sleek glass and SS vent hood, creating a stylish and functional hub for culinary enthusiasts. Tile flooring enhances the contemporary appeal of the common areas, while a Smart Home System and tankless water heater provide modern convenience. The first-floor Primary Suite offers luxurious comfort with an ensuite bath featuring an enlarged shower, linen closet, and upgraded Quartz counters. Upstairs, enjoy ample storage in large closets and find additional space in a versatile Game Room, 4 large bedrooms, 2 full baths, and a conveniently located laundry room. Blinds, gutters, an automative sprinkler system, and an 8' front door complete this exceptional home. Stop by or call Bloomfield at Eagle Glen today!