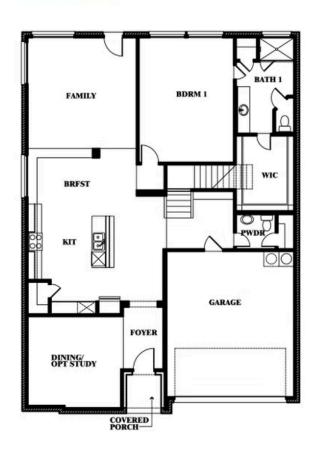

# **EAGLE GLEN ELEMENTS**

1001 RAPTOR ROAD, ALVARADO, TX 76009

Woodrose Opt. Bath 3 Upstairs

This brochure is for general informational purposes and is to be used as a guide only. Changes may be made during the development process and floorplans, dimensions, fixtures, fittings, finishes and specifications are subject to change without notice. Window placement, balcony configuration, wardrobe sizes and living areas may vary slightly within each plan type. EQUAL HOUSING OPPORTUNITY

EQUAL HOUSING OPPORTUNITY