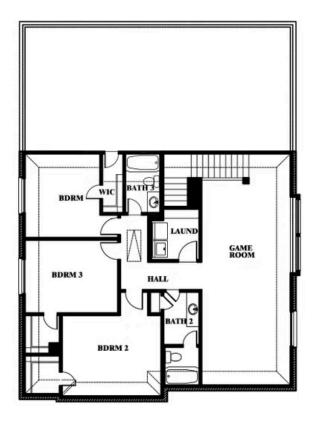

# **EAGLE GLEN ELEMENTS**

1001 RAPTOR ROAD, ALVARADO, TX 76009

Woodrose Opt. Bath 3 Upstairs

This brochure is for general informational purposes and is to be used as a guide only. Changes may be made during the development process and floorplans, dimensions, fixtures, fittings, finishes and specifications are subject to change without notice. Window placement, balcony configuration, wardrobe sizes and living areas may vary slightly within each plan type. EQUAL HOUSING OPPORTUNITY