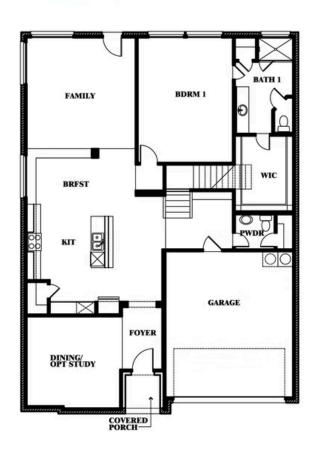

# **EAGLE GLEN ELEMENTS**

1001 RAPTOR ROAD, ALVARADO, TX 76009

Woodrose

This brochure is for general informational purposes and is to be used as a guide only. Changes may be made during the development process and floorplans, dimensions, fixtures, fittings, finishes and specifications are subject to change without notice. Window placement, balcony configuration, wardrobe sizes and living areas may vary slightly within each plan type. EQUAL HOUSING OPPORTUNITY

EQUAL HOUSING OPPORTUNITY