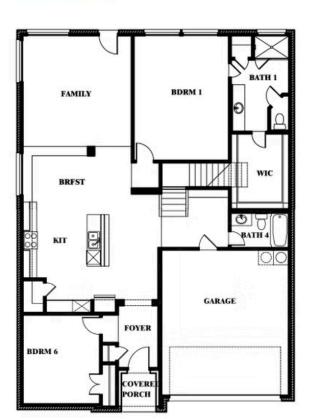

# **EAGLE GLEN ELEMENTS**

1001 RAPTOR ROAD, ALVARADO, TX 76009

Woodrose

This brochure is for general informational purposes and is to be used as a guide only. Changes may be made during the development process and floorplans, dimensions, fixtures, fittings, finishes and specifications are subject to change without notice. Window placement, balcony configuration, wardrobe sizes and living areas may vary slightly within each plan type. EQUAL HOUSING OPPORTUNITY