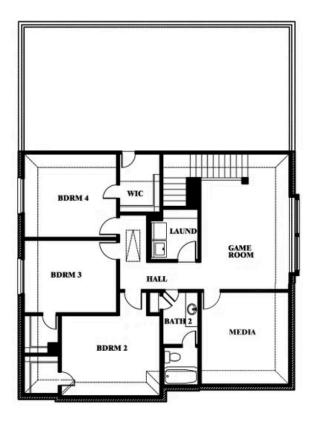

## **EAGLE GLEN ELEMENTS**

1001 RAPTOR ROAD, ALVARADO, TX 76009

Woodrose Opt. Media Room

This brochure is for general informational purposes and is to be used as a guide only. Changes may be made during the development process and floorplans, dimensions, fixtures, fittings, finishes and specifications are subject to change without notice. Window placement, balcony configuration, wardrobe sizes and living areas may vary slightly within each plan type. EQUAL HOUSING OPPORTUNITY

**EQUAL HOUSING OPPORTUNITY** 