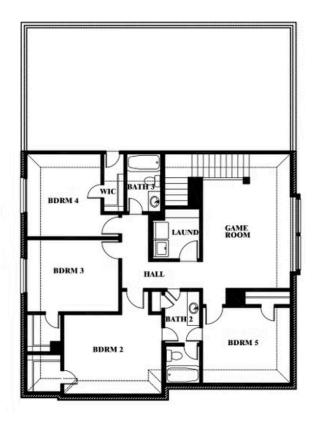

# **EAGLE GLEN ELEMENTS**

1001 RAPTOR ROAD, ALVARADO, TX 76009

Woodrose Opt. Bed 5 & Bath 3

This brochure is for general informational purposes and is to be used as a guide only. Changes may be made during the development process and floorplans, dimensions, fixtures, fittings, finishes and specifications are subject to change without notice. Window placement, balcony configuration, wardrobe sizes and living areas may vary slightly within each plan type. EQUAL HOUSING OPPORTUNITY **EQUAL HOUSING OPPORTUNITY** 