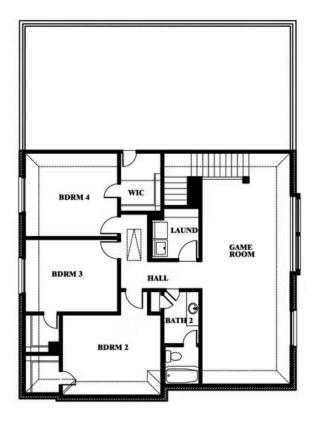

# **EAGLE GLEN ELEMENTS**

1001 RAPTOR ROAD, ALVARADO, TX 76009

Woodrose Opt. Bed 5 & Bath 3

This brochure is for general informational purposes and is to be used as a guide only. Changes may be made during the development process and floorplans, dimensions, fixtures, fittings, finishes and specifications are subject to change without notice. Window placement, balcony configuration, wardrobe sizes and living areas may vary slightly within each plan type. EQUAL HOUSING OPPORTUNITY **EQUAL HOUSING OPPORTUNITY** 