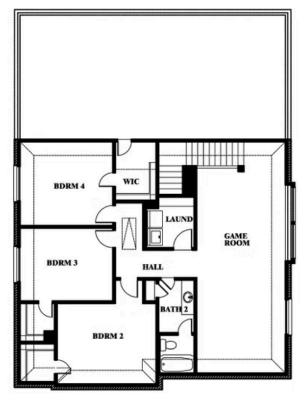

## **EAGLE GLEN ELEMENTS**

1001 RAPTOR ROAD, ALVARADO, TX 76009

Woodrose Opt. Media Room

This brochure is for general informational purposes and is to be used as a guide only. Changes may be made during the development process and floorplans, dimensions, fixtures, fittings, finishes and specifications are subject to change without notice. Window placement, balcony configuration, wardrobe sizes and living areas may vary slightly within each plan type. EQUAL HOUSING OPPORTUNITY