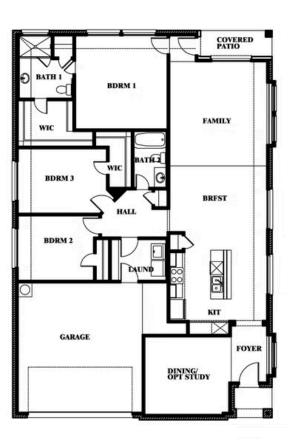

## Willow

**ELEMENTS SERIES** 

## EAGLE GLEN ELEMENTS 1001 RAPTOR ROAD, ALVARADO, TX 76009

1,845 3 SOUARE FEET BEDROC

\$321,990

**HOMES FROM** 

3 2.0 BEDROOMS BATHROOMS **2** CAR GARAGE

Document generated Apr 18, 2025. Prices, plans, square footage, features and materials are subject to change at any time without notice and vary among communities. Listed prices are for informational purposes only, are not binding, and do not create any contractual obligation(s). The price of any home is dependent on numerous factors, all of which are unique to a specific home, and is not guaranteed until specified in a binding contract. Pricing of elevations and additional optional beds/baths vary per plan. Some plans require a premium homesite. Please ask the Community Manager for details. Renderings of homes are artist concepts and may not reflect exact colors and materials.