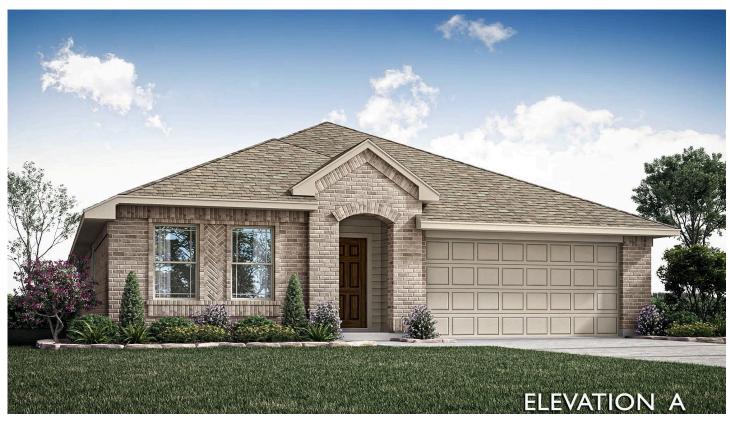

## 1001 Nighthawk Trail

ALVARADO, TX 76009
EAGLE GLEN ELEMENTS

REDBUD FLOOR PLAN

PRICED AT \$389,225 \$377,225

2132 SOUARE FEET

**5** BEDROOMS

2.0
BATHROOMS

**3** CAR GARAGE

Discover the contemporary charm of Bloomfield Homes' Redbud, an elegant single-story design featuring 3 bedrooms, 2 bathrooms, and an optional study with French doors. This home boasts an inviting open floor plan with laminate flooring and large picture windows that fill the space with natural light. The kitchen is a highlight, equipped with modern cabinetry, stylish hardware, an upgraded backsplash, granite countertops, and gas cooking. Enjoy plenty of storage with a walk-in pantry, dual closets in the primary suite, a convenient mud bench by the garage, and a dedicated laundry room. The two secondary bedrooms are thoughtfully located on the opposite side for added privacy. With a classic all-brick exterior, the Redbud blends style and practicality effortlessly. Relax on the covered patio, complete with a gas stub for grilling. Featuring an 8' front door and a spacious 3-car garage on a corner lot, this home is a must-see. Visit our model at Eagle Glen today to experience the charm for yourself!