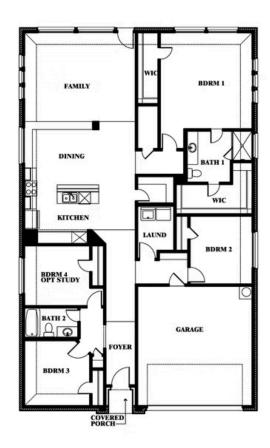

# Redbud

**ELEMENTS SERIES** 

**EAGLE GLEN ELEMENTS** 

1001 RAPTOR ROAD, ALVARADO, TX 76009

**HOMES FROM** 

\$335,990

**2,132** SOUARE FEET

# BEDROOMS 2.0
BATHROOMS

**2** CAR GARAGE