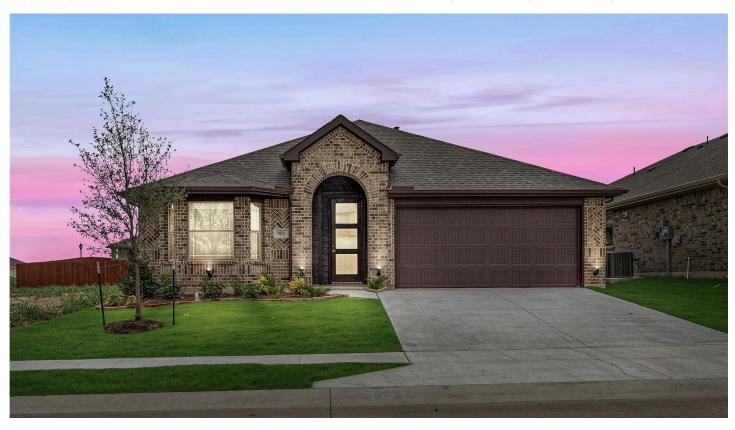

## 981 Kingbird Lane

ALVARADO, TX 76009

EAGLE GLEN ELEMENTS

LAUREL FLOOR PLAN

PRICED AT \$349,740 \$338,740

1532 SOUARE FEET

**3** BEDROOMS

2.0
BATHROOMS

**2** CAR GARAGE

Explore our charming Laurel Plan, a delightful single-story residence featuring 3 bedrooms and 2 baths with exceptional enhancements throughout. Located in a neighborhood with a park and playground. This home boasts luxurious touches including exquisite Tile floors in main living areas and stunning upgrades like Granite and Quartz countertops. The dining area connects to the family room, creating a spacious and inviting floor plan flow. The kitchen is a chef's dream with stainless steel appliances, a matching glass vent hood, a large island workspace, and modern cabinets complemented by a ceiling-high backsplash. Additional highlights include uplights for added ambiance, blinds for privacy, gutters for functionality, and a gas range in the kitchen for gourmet cooking. The expansive Primary Suite offers a serene retreat with an ensuite bath featuring a shower and an oversized walk-in closet. The secondary bedrooms provide privacy on the opposite side of the home. Visit Bloomfield at Eagle Glen today!