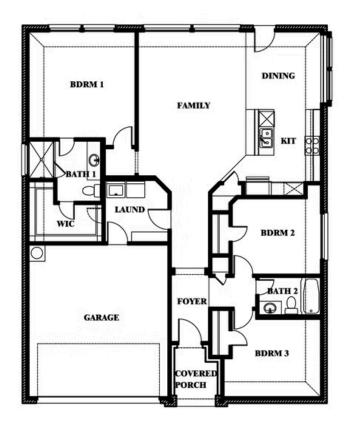

# Laurel

**ELEMENTS SERIES** 

#### **EAGLE GLEN ELEMENTS**

1001 RAPTOR ROAD, ALVARADO, TX 76009

**HOMES FROM** 

\$304,990

**1,531** SOUARE FEET

BEDROOMS

2.0
BATHROOMS

**2** CAR GARAGE

## Laurel