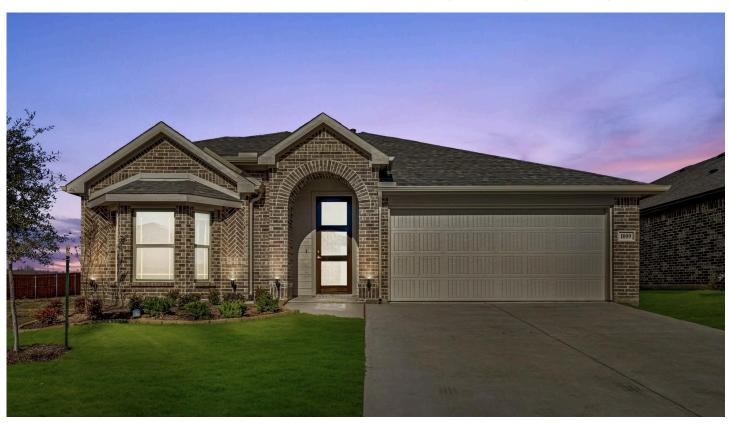

## 1009 Nighthawk Trail

ALVARADO, TX 76009

EAGLE GLEN ELEMENTS

CAMELLIA FLOOR PLAN

PRICED AT \$357,420 \$346,420

1683 SOUARE FEET

**5** BEDROOMS 2.0
BATHROOMS

**2** CAR GARAGE

Explore the sought-after Camellia floor plan by Bloomfield, a highlight of the Elements series. This welcoming residence features sleek modern finishes, wide hallways, and generous windows that flood every room with natural light. With 3 bedrooms and 2 bathrooms, the home is elegantly finished with a brick exterior and an 8' front door. Inside, you'll find gorgeous granite countertops in the kitchen and bathrooms, upgraded laminate flooring throughout common areas, and upgraded tile in baths. The contemporary kitchen showcases a wall of flat-panel cabinets, a spacious pantry, an upgraded backsplash, and an island ideal for barstools. Nearby, a charming dining nook with window seating enhances your dining experience. The Primary Suite offers a touch of luxury with a bathroom featuring a separate shower, garden tub, and walk-in closet. Additional features include blinds, gutters, and more. Visit Bloomfield at Eagle Glen today to see it for yourself!