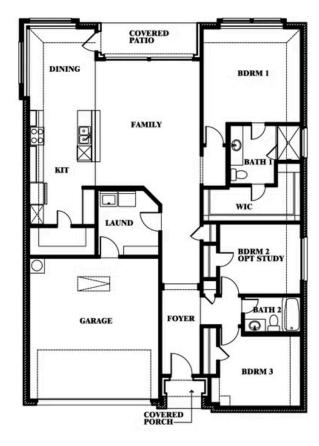

# Camellia

**ELEMENTS SERIES** 

**EAGLE GLEN ELEMENTS** 

1001 RAPTOR ROAD, ALVARADO, TX 76009

**HOMES FROM** 

\$317,990

1,672 SOUARE FEET

BEDROOMS

# Camellia