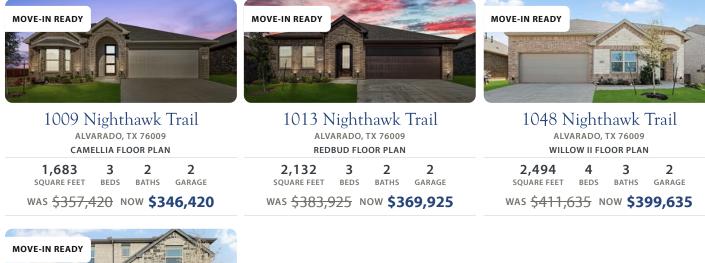

## **AVAILABLE HOMES**

1012 Nighthawk Trail ALVARADO, TX 76009 GARDENIA FLOOR PLAN 2,640 5 4 2 SQUARE FEET BEDS BATHS GARAGE

was <del>\$436,925</del> Now **\$421,925** 

Document generated Mar 30, 2025. Prices, plans, square footage, features and materials are subject to change at any time without notice and vary among communities. Listed prices are for informational purposes only, are not binding, and do not create any contractual obligation(s). The price of any home is dependent on numerous factors, all of which are unique to a specific home, and is not guaranteed until specified in a binding contract. Pricing of elevations and additional optional beds/baths vary per plan. Some plans require a premium homesite. Please ask the Community Manager for details. Renderings of homes are artist concepts and may not reflect exact colors and materials.