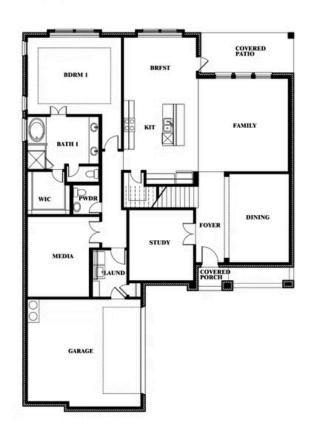

Valente Martinez

CELL: (682) 445-8352 SALES OFFICE: (972) 232-7462

# **Spring Cress II**

**CLASSIC SERIES** 

**EAGLE GLEN 60** 

1001 RAPTOR ROAD, ALVARADO, TX 76009

**HOMES FROM** 

\$483,990

3,695 SOUARE FEET

**BEDROOMS** 

3.5 BATHROOMS 2

















Valente Martinez

CELL: (682) 445-8352 SALES OFFICE: (972) 232-7462

## **Spring Cress II**

### **EAGLE GLEN 60**

1001 RAPTOR ROAD, ALVARADO, TX 76009



## Spring Cress II











Valente Martinez

CELL: (682) 445-8352 SALES OFFICE: (972) 232-7462

## **EAGLE GLEN 60**

1001 RAPTOR ROAD, ALVARADO, TX 76009



**Spring Cress II** 

## Spring Cress II Opt. Bed 6 & Bath 5 at Media











Valente Martinez

CELL: (682) 445-8352 SALES OFFICE: (972) 232-7462

## EAGLE GLEN 60

1001 RAPTOR ROAD, ALVARADO, TX 76009



**Spring Cress II** 

## Spring Cress II Opt. Mini Garage at Dining











Valente Martinez

CELL: (682) 445-8352 SALES OFFICE: (972) 232-7462

## **Spring Cress II**

### **EAGLE GLEN 60**

1001 RAPTOR ROAD, ALVARADO, TX 76009



## Spring Cress II Opt. Bed 5 & Bath 4 at Dining