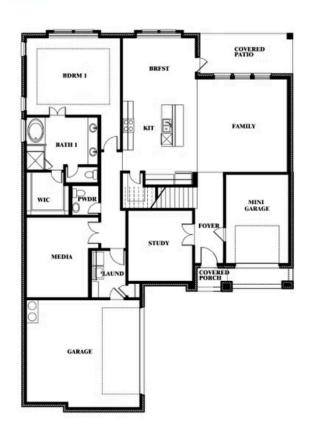

## Spring Cress II Opt. Mini Garage at Dining

Valente Martinez

CELL: (682) 445-8352 SALES OFFICE: (972) 232-7462

## EAGLE GLEN 60

1001 RAPTOR ROAD, ALVARADO, TX 76009

**Spring Cress II** 