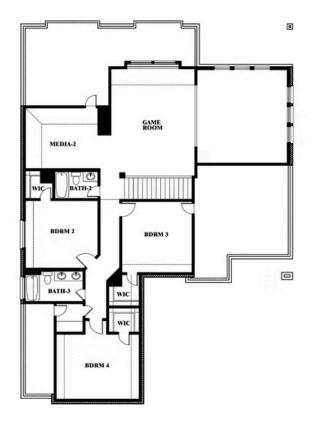

## **Spring Cress II**

### **EAGLE GLEN 60**

1001 RAPTOR ROAD, ALVARADO, TX 76009