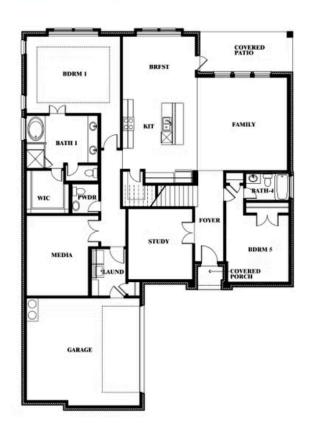

## **Spring Cress II**

### **EAGLE GLEN 60**

1001 RAPTOR ROAD, ALVARADO, TX 76009