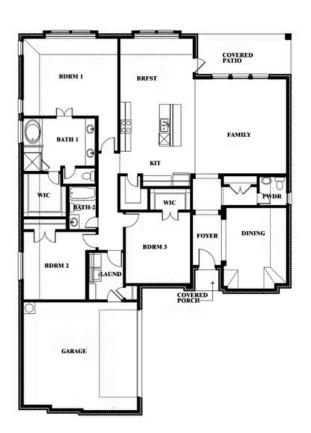

## Rockcress

**CLASSIC SERIES** 

EAGLE GLEN 60

1001 RAPTOR ROAD, ALVARADO, TX 76009

HOMES FROM \$387,990

2,250 3 SQUARE FEET BEDROOMS

2.5 BATHROOMS **2** CAR GARAGE

Document generated Apr 20, 2025. Prices, plans, square footage, features and materials are subject to change at any time without notice and vary among communities. Listed prices are for informational purposes only, are not binding, and do not create any contractual obligation(s). The price of any home is dependent on numerous factors, all of which are unique to a specific home, and is not guaranteed until specified in a binding contract. Pricing of elevations and additional optional beds/baths vary per plan. Some plans require a premium homesite. Please ask the Community Manager for details. Renderings of homes are artist concepts and may not reflect exact colors and materials.