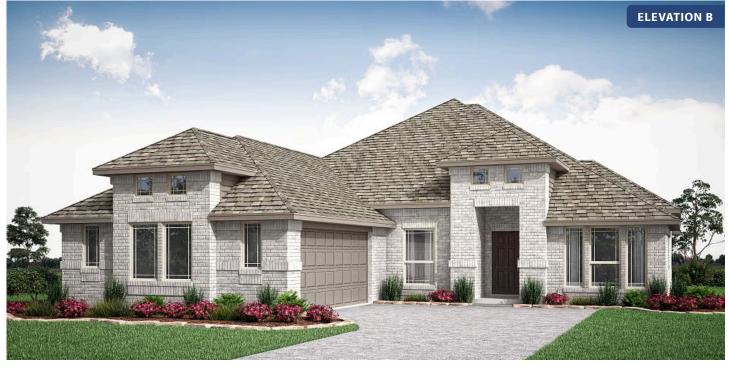

## Rockcress

**CLASSIC SERIES** 

EAGLE GLEN 60

1001 RAPTOR ROAD, ALVARADO, TX 76009

HOMES FROM \$387,990

2,250 3 SQUARE FEET BEDROOMS

2.5 BATHROOMS **2** CAR GARAGE

Document generated Apr 20, 2025. Prices, plans, square footage, features and materials are subject to change at any time without notice and vary among communities. Listed prices are for informational purposes only, are not binding, and do not create any contractual obligation(s). The price of any home is dependent on numerous factors, all of which are unique to a specific home, and is not guaranteed until specified in a binding contract. Pricing of elevations and additional optional beds/baths vary per plan. Some plans require a premium homesite. Please ask the Community Manager for details. Renderings of homes are artist concepts and may not reflect exact colors and materials.