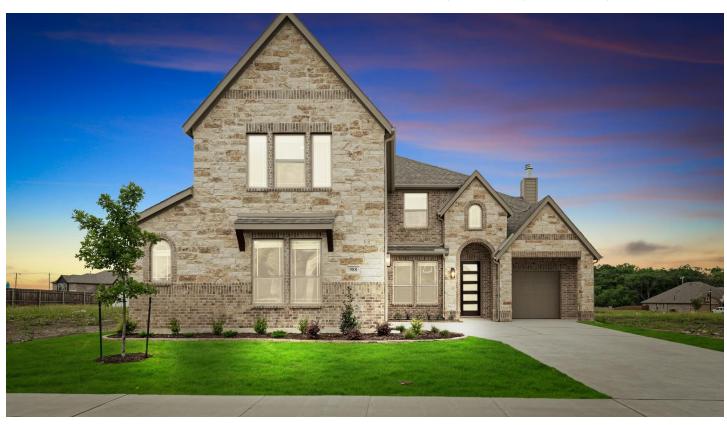

## 988 Imperial Eagle Road

ALVARADO, TX 76009

**EAGLE GLEN 60** 

SPRING CRESS II FLOOR PLAN

PRICED AT \$587,455 \$549,455

3480 SQUARE FEET

**5**BEDROOMS

4.0
BATHROOMS

**3** CAR GARAGE

Impressive side-swing new build from Bloomfield Homes with 5 bedrooms, 4 baths, and 3 garage spaces between 2 bays. Open and airy layout lined with light wood-look tile flooring, and the modern black and white color palette throughout will please any trendsetter! Whether you're looking for play space or convenient features for daily living, our 'Spring Cress II' plan has it all... Large Study for a home office (or use as formal dining), an upstairs Game Room with attached Media Room, the perfect backyard with a private Covered Patio, and a Gourmet Kitchen with gas cooking on built-in SS appliances! The Family Room was designed for making memories with a beautiful Ledgestone Fireplace reaching the 18' ceiling and windows surrounding you. Upgraded finishes include the midnight quartz countertops and white Shaker cabinets throughout, a stately 8' front door, gutters, undercabinet and pendant lighting in the kitchen, and high-level tile. Open every day to tour, come on by!