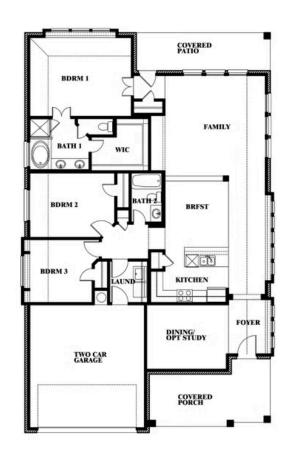

# **Dogwood**

CLASSIC SERIES

**EAGLE GLEN 60** 

1001 RAPTOR ROAD, ALVARADO, TX 76009

**HOMES FROM** 

\$359,990

**1,840** SOUARE FEET

BEDROOMS

2.0
BATHROOMS

2

CAR GARAGE

**Dogwood** 