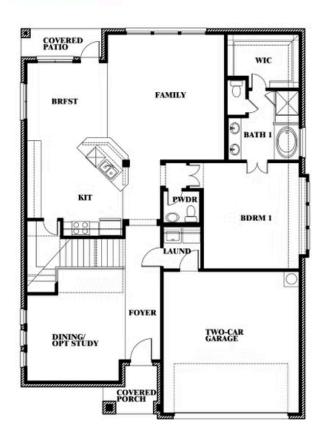

# **Dewberry III**

**DEWBERRY III FLOOR PLAN WITH OPTIONAL JACK &** JILL

## **EAGLE GLEN 60**

1001 RAPTOR ROAD, ALVARADO, TX 76009

## Dewberry III Opt. Jack & Jill Bath at Bedroom 2 & 5

This brochure is for general informational purposes and is to be used as a guide only. Changes may be made during the development process and floorplans, dimensions, fixtures, fittings, finishes and specifications are subject to change without notice. Window placement, balcony configuration, wardrobe sizes and living areas may vary slightly within each plan type. EQUAL HOUSING OPPORTUNITY