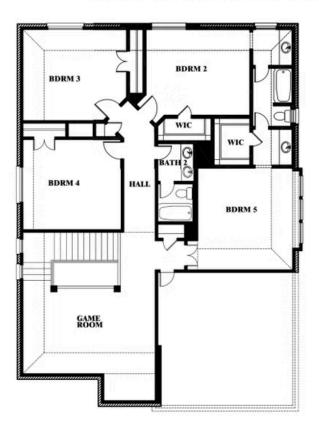

# **Dewberry III**

**DEWBERRY III FLOOR PLAN** 

## **EAGLE GLEN 60**

1001 RAPTOR ROAD, ALVARADO, TX 76009

## Dewberry III

This brochure is for general informational purposes and is to be used as a guide only. Changes may be made during the development process and floor plans, dimensions, fixtures, fittings, finishes and specifications are subject to change without notice. Window placement, balcony configuration, wardrobe sizes and living areas may vary slightly within each plan type. EQUAL HOUSING OPPORTUNITY.