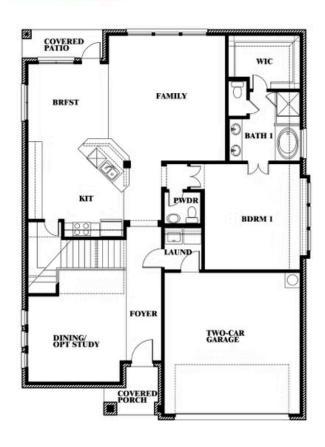

# **Dewberry III**

**DEWBERRY III FLOOR PLAN** 

## **EAGLE GLEN 60**

1001 RAPTOR ROAD, ALVARADO, TX 76009

## Dewberry III

This brochure is for general informational purposes and is to be used as a guide only. Changes may be made during the development process and floor plans, dimensions, fixtures, fittings, finishes and specifications are subject to change without notice. Window placement, balcony configuration, wardrobe sizes and living areas may vary slightly within each plan type. EQUAL HOUSING OPPORTUNITY.