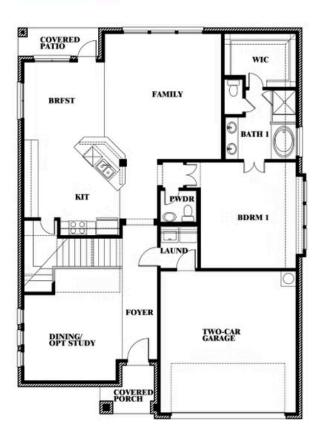

# **Dewberry III**

**DEWBERRY III FLOOR PLAN** 

## **EAGLE GLEN 60**

1001 RAPTOR ROAD, ALVARADO, TX 76009

## Dewberry III

This brochure is for general informational purposes and is to be used as a guide only. Changes may be made during the development process and floor plans, dimensions, fixtures, fittings, finishes and specifications are subject to change without notice. Window placement, balcony configuration, wardrobe sizes and living areas may vary slightly within each plan type. EQUAL HOUSING OPPORTUNITY.