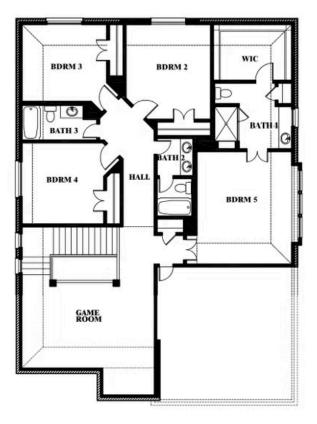

# **Dewberry III**

**DEWBERRY III FLOOR PLAN** 

## **EAGLE GLEN 60**

1001 RAPTOR ROAD, ALVARADO, TX 76009

## Dewberry III

This brochure is for general informational purposes and is to be used as a guide only. Changes may be made during the development process and floor plans, dimensions, fixtures, fittings, finishes and specifications are subject to change without notice. Window placement, balcony configuration, wardrobe sizes and living areas may vary slightly within each plan type. EQUAL HOUSING OPPORTUNITY.