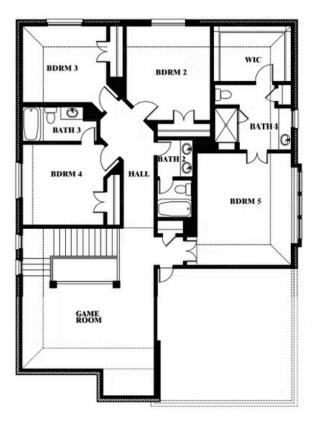

# **Dewberry III**

**DEWBERRY III FLOOR PLAN WITH OPTIONAL JACK &** JILL

## **EAGLE GLEN 60**

1001 RAPTOR ROAD, ALVARADO, TX 76009

## Dewberry III Opt. Jack & Jill Bath at Bedroom 2 & 5

This brochure is for general informational purposes and is to be used as a guide only. Changes may be made during the development process and floorplans, dimensions, fixtures, fittings, finishes and specifications are subject to change without notice. Window placement, balcony configuration, wardrobe sizes and living areas may vary slightly within each plan type. EQUAL HOUSING OPPORTUNITY