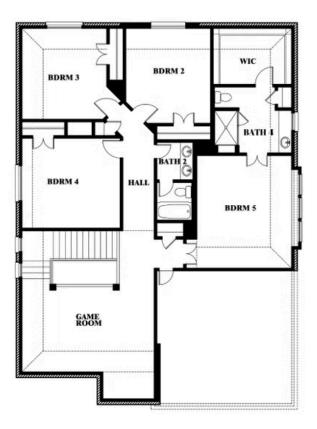

# **Dewberry III**

**DEWBERRY III FLOOR PLAN** 

## **EAGLE GLEN 60**

1001 RAPTOR ROAD, ALVARADO, TX 76009

## Dewberry III

This brochure is for general informational purposes and is to be used as a guide only. Changes may be made during the development process and floor plans, dimensions, fixtures, fittings, finishes and specifications are subject to change without notice. Window placement, balcony configuration, wardrobe sizes and living areas may vary slightly within each plan type. EQUAL HOUSING OPPORTUNITY.