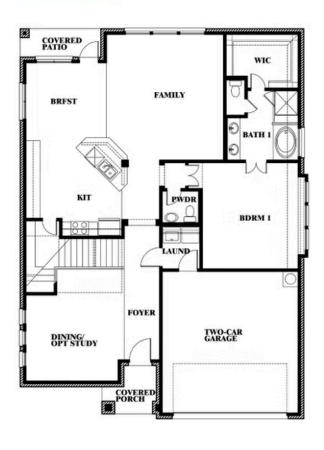

# **Dewberry III**

**DEWBERRY III FLOOR PLAN** 

## **EAGLE GLEN 60**

1001 RAPTOR ROAD, ALVARADO, TX 76009

## Dewberry III

This brochure is for general informational purposes and is to be used as a guide only. Changes may be made during the development process and floor plans, dimensions, fixtures, fittings, finishes and specifications are subject to change without notice. Window placement, balcony configuration, wardrobe sizes and living areas may vary slightly within each plan type. EQUAL HOUSING OPPORTUNITY.