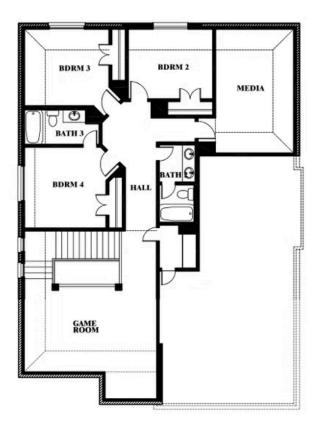

**Dewberry II** 

### **COMMUNITY SALES MANAGER**

Valente Martinez

CELL: (682) 445-8352 SALES OFFICE: (972) 232-7462

## EAGLE GLEN 60

1001 RAPTOR ROAD, ALVARADO, TX 76009

Dewberry II Opt. Bath 3 Ensuite

This brochure is for general informational purposes and is to be used as a guide only. Changes may be made during the development process and floor plans, dimensions, fixtures, fittings, finishes and specifications are subject to change without notice. Window placement, balcony configuration, wardrobe sizes and living areas may vary slightly within each plan type. EQUAL HOUSING OPPORTUNITY.