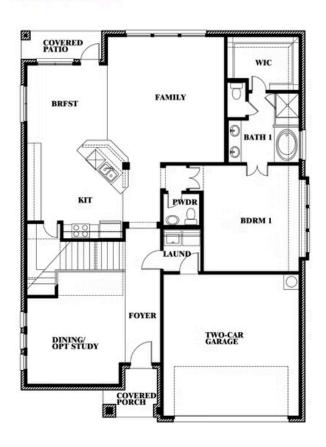

# **Dewberry II**

CLASSIC SERIES

**EAGLE GLEN 60** 

1001 RAPTOR ROAD, ALVARADO, TX 76009

**HOMES FROM** 

\$431,990

3,026 SOUARE FEET

# BEDROOMS 2.5
BATHROOMS

2

CAR GARAGE

**Dewberry II** 

# Dewberry II

This brochure is for general informational purposes and is to be used as a guide only. Changes may be made during the development process and floorplans, dimensions, fixtures, fittings, finishes and specifications are subject to change without notice. Window placement, balcony configuration, wardrobe sizes and living areas may vary slightly within each plan type. EQUAL HOUSING OPPORTUNITY