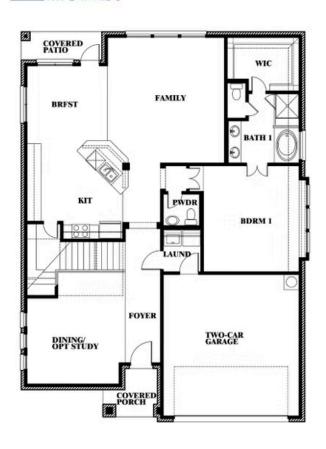

# **Dewberry II**

CLASSIC SERIES

**EAGLE GLEN 60** 

1001 RAPTOR ROAD, ALVARADO, TX 76009

**HOMES FROM** 

\$431,990

3,026 SOUARE FEET

# BEDROOMS 2.5
BATHROOMS

2

CAR GARAGE

**Dewberry II** 

# Dewberry II

This brochure is for general informational purposes and is to be used as a guide only. Changes may be made during the development process and floorplans, dimensions, fixtures, fittings, finishes and specifications are subject to change without notice. Window placement, balcony configuration, wardrobe sizes and living areas may vary slightly within each plan type. EQUAL HOUSING OPPORTUNITY