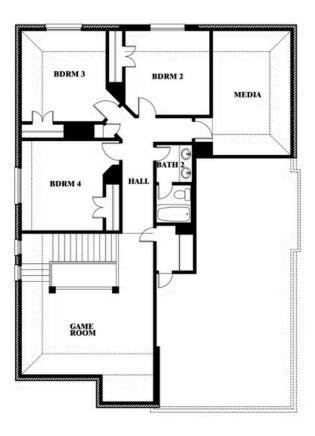

# **Dewberry II**

CLASSIC SERIES

**EAGLE GLEN 60** 

1001 RAPTOR ROAD, ALVARADO, TX 76009

**HOMES FROM** 

\$431,990

3,026 SOUARE FEET

# BEDROOMS 2.5
BATHROOMS

2

CAR GARAGE

**Dewberry II** 

### **EAGLE GLEN 60**

1001 RAPTOR ROAD, ALVARADO, TX 76009

Dewberry II Opt. Bath 3

This brochure is for general informational purposes and is to be used as a guide only. Changes may be made during the development process and floorplans, dimensions, fixtures, fittings, finishes and specifications are subject to change without notice. Window placement, balcony configuration, wardrobe sizes and living areas may vary slightly within each plan type. EQUAL HOUSING OPPORTUNITY