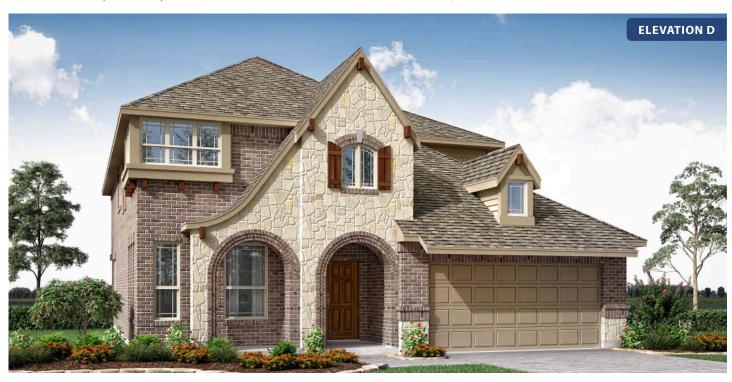

# **Dewberry II**

CLASSIC SERIES

**EAGLE GLEN 60** 

1001 RAPTOR ROAD, ALVARADO, TX 76009

**HOMES FROM** 

\$431,990

3,026 SOUARE FEET

# BEDROOMS 2.5
BATHROOMS

2

CAR GARAGE

**Dewberry II** 

### **EAGLE GLEN 60**

1001 RAPTOR ROAD, ALVARADO, TX 76009