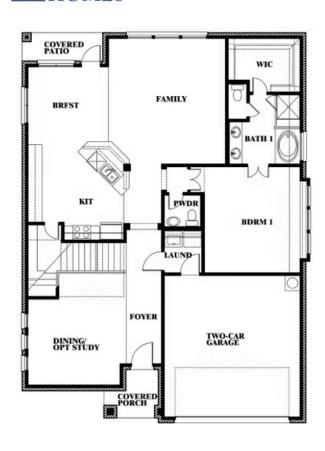

# BEDROOMS 2.5
BATHROOMS

2

CAR GARAGE

**Dewberry II** 

#### **COMMUNITY SALES MANAGER**

Valente Martinez

CELL: (682) 445-8352 SALES OFFICE: (972) 232-7462

### **EAGLE GLEN 60**

1001 RAPTOR ROAD, ALVARADO, TX 76009