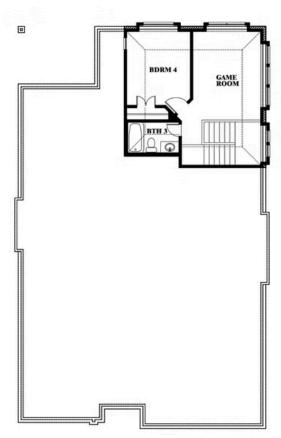

# **Cypress II**

**CLASSIC SERIES** 

**EAGLE GLEN 60** 

1001 RAPTOR ROAD, ALVARADO, TX 76009

**HOMES FROM** 

\$402,990

2,454 SOUARE FEET

# BEDROOMS 3.0 BATHROOMS

2

CAR GARAGE