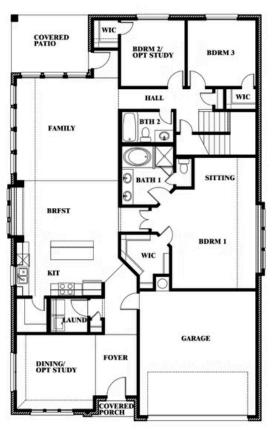

# **Cypress II**

**CLASSIC SERIES** 

**EAGLE GLEN 60** 

1001 RAPTOR ROAD, ALVARADO, TX 76009

**HOMES FROM** 

\$402,990

2,454 SOUARE FEET

# BEDROOMS 3.0 BATHROOMS

2

CAR GARAGE