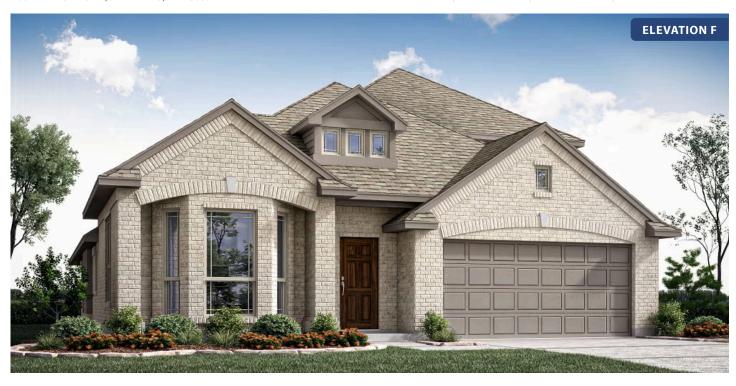

# **Cypress II**

**CLASSIC SERIES** 

**EAGLE GLEN 60** 

1001 RAPTOR ROAD, ALVARADO, TX 76009

**HOMES FROM** 

\$402,990

2,454 SOUARE FEET

# BEDROOMS 3.0 BATHROOMS

2

CAR GARAGE

## Cypress II

1001 RAPTOR ROAD, ALVARADO, TX 76009