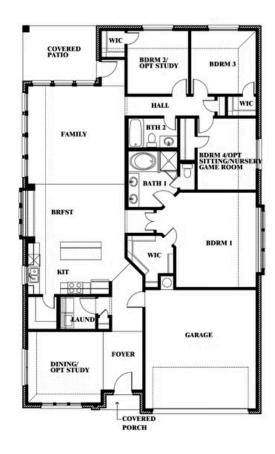

## **Cypress**

**CLASSIC SERIES** 

**EAGLE GLEN 60** 

1001 RAPTOR ROAD, ALVARADO, TX 76009

**HOMES FROM** 

\$368,990

2,038 SOUARE FEET

**4**BEDROOMS

2.0
BATHROOMS

**2** CAR GARAGE

**Cypress** 

## **EAGLE GLEN 60**

1001 RAPTOR ROAD, ALVARADO, TX 76009

Cypress

This brochure is for general informational purposes and is to be used as a guide only. Changes may be made during the development process and floorplans, dimensions, fixtures, fittings, finishes and specifications are subject to change without notice. Window placement, balcony configuration, wardrobe sizes and living areas may vary slightly within each plan type. EQUAL HOUSING OPPORTUNITY