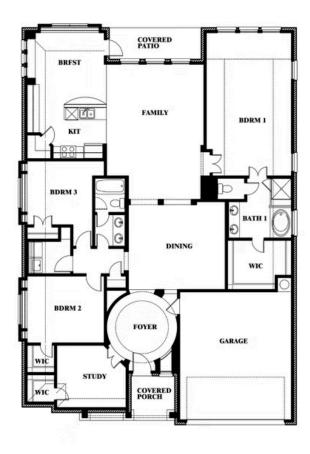

# Carolina

**CLASSIC SERIES** 

**EAGLE GLEN 60** 

1001 RAPTOR ROAD, ALVARADO, TX 76009

**HOMES FROM** 

\$389,990

**2,313** SOUARE FEET

BEDROOMS

2.0
BATHROOMS

2

CAR GARAGE

Carolina