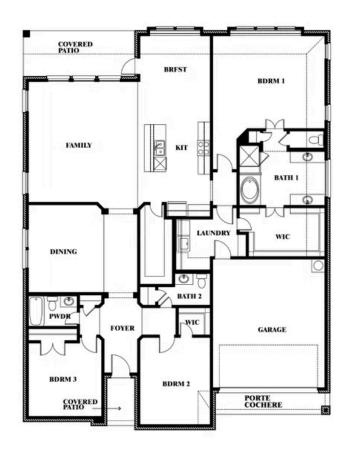

## Caraway

CLASSIC SERIES

**EAGLE GLEN 60** 

1001 RAPTOR ROAD, ALVARADO, TX 76009

**HOMES FROM** 

\$405,990

2,519 SOUARE FEET

BEDROOMS

2.5 BATHROOMS 2

Caraway